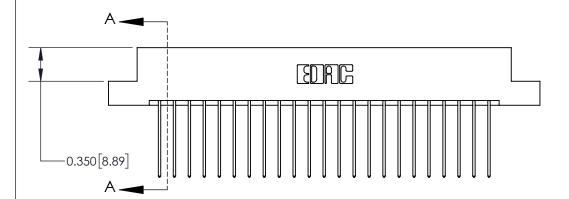

**Mounting Option** 

08-#4-40 Unified Threaded Inserts

## **Contact Detail**

541-Wire Wrap .025 Sq.(0.64 Sq.) - Tail LG=.750(19.05) .156 [3.96] Contact Spacing x .200 [5.08] Row Spacing

> -4.494[114.15] -4.184 [106.27] 3.898 [99.01] 3.752 [95.30] Card Slot Accepts .054 [1.37] to .070 [1.78] Thick P.C. Board 0.370 [9.40]

THIS IS A C.A.D. GENERATED DRAWING DO NOT MAKE MANUAL REVISIONS TO MASTER.

ISSUE NUMBER ORIGINAL

**See Accompanying Page for: Contact Bend Details** 

837/887 Series High Temp Card Edge Connector Part Number: 837-046-541-208