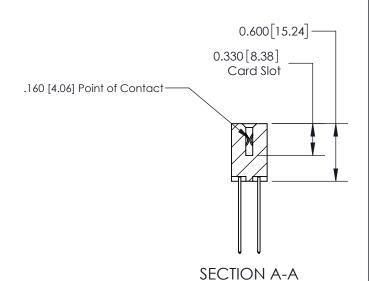

## **Contact Detail**

541-Wire Wrap .025 Sq.(0.64 Sq.) - Tail LG=.750(19.05) .156 [3.96] Contact Spacing x .200 [5.08] Row Spacing

> -4.494[114.15] -4.184 [106.27] 3.898 [99.01] 3.752 [95.30] Card Slot Accepts .054 [1.37] to .070 [1.78] Thick P.C. Board 0.370 [9.40]

THIS IS A C.A.D. GENERATED DRAWING DO NOT MAKE MANUAL REVISIONS TO MASTER.

ISSUE NUMBER ORIGINAL

**See Accompanying Page for: Contact Bend Details** 

837/887 Series High Temp Card Edge Connector Part Number: 837-046-541-208