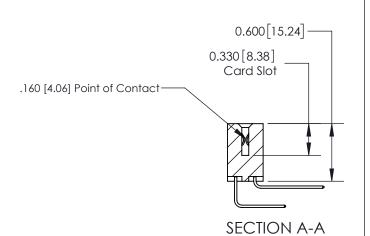

## **Contact Detail**

558-90 Degree Bend (Code 541 Contacts)

.156 [3.96] Contact Spacing x .200 [5.08] Row Spacing

THIS IS A C.A.D. GENERATED DRAWING DO NOT MAKE MANUAL REVISIONS TO MASTER.

ISSUE NUMBER ORIGINAL

ISSUE NUMBER

ORIGINAL

1

| 837/887 Series High Temp Card Edge Connector<br>Contact Bend Detail |                                                                                                                                    | ACAD REFERENCE NO. | 837 ENG MASTER   |               |
|---------------------------------------------------------------------|------------------------------------------------------------------------------------------------------------------------------------|--------------------|------------------|---------------|
|                                                                     |                                                                                                                                    | DRAWN: J.LEE       | DATE: OCT. 06/09 |               |
|                                                                     |                                                                                                                                    | CHECKED:           | DATE:            |               |
| EDAC INC                                                            | THESE DRAWINGS AND SPECIFICATIONS ARE THE PROPERTY OF EDAC INC.,AND SHALL NOT BE REPRODUCED,OR COPIED OR USED AS THE BASIS FOR THE | SCALE: NTS         | SHEET            | 2 <b>OF</b> 2 |
| TORONTO, ONTARIO CANADA                                             |                                                                                                                                    | DRAWING NUMBER     | •                | ISSUE         |
| YOUR CONNECTION TO QUALITY & SERVICE                                | MANUFACTURE OR SALE OF APPARATUS WITHOUT WRITTEN PERMISSION.                                                                       | 837 Assembly       |                  | 1             |