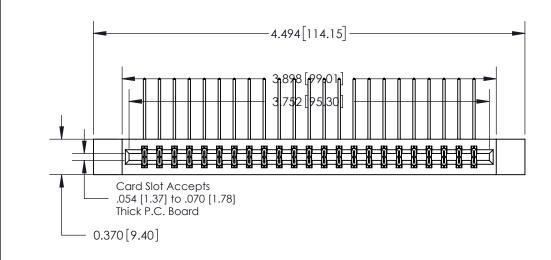

**See Accompanying Page for:** 

**Contact Bend Details** 

837/887 Series High Temp Card Edge Connector Part Number: 837-046-558-812

YOUR CONNECTION TO QUALITY & SERVICE

**EDAC INC** TORONTO, ONTARIO CANADA

**Mounting Option** 

12-.128 (3.25) Dia. Side Mounting Holes