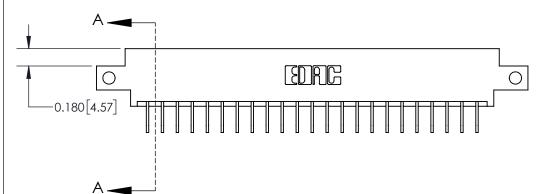

**Mounting Option** 

12-.128 (3.25) Dia. Side Mounting Holes

**See Accompanying Page for:** 

**Contact Bend Details** 

837/887 Series High Temp Card Edge Connector Part Number: 837-046-558-812

YOUR CONNECTION TO QUALITY & SERVICE

**EDAC INC** TORONTO, ONTARIO CANADA