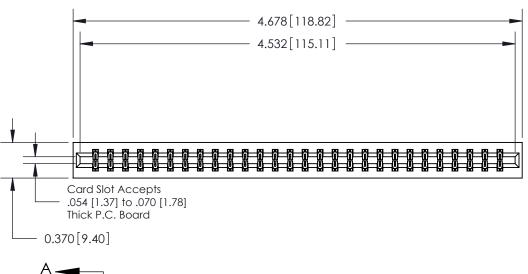

## **Contact Detail**

544-Wire Wrap .050x.025(1.27x0.64) - Tail LG=.750(19.05)

.156 [3.96] Contact Spacing x .200 [5.08] Row Spacing

THIS IS A C.A.D. GENERATED DRAWING DO NOT MAKE MANUAL REVISIONS TO MASTER.

ISSUE NUMBER

ORIGINAL

**See Accompanying Page for:** 

**Contact Bend Details** 

837/887 Series High Temp Card Edge Connector Part Number: 837-056-544-201

**EDAC INC** TORONTO, ONTARIO CANADA

THESE DRAWINGS AND SPECIFICATIONS ARE THE PROPERTY OF EDAC INC., AND SHALL NOT BE REPRODUCED, OR COPIED OR USED AS THE BASIS FOR THE MANUFACTURE OR SALE OF APPARATUS WITHOUT WRITTEN PERMISSION.