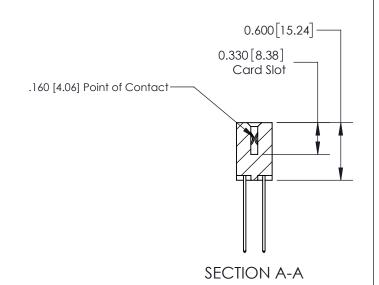

ISSUE NUMBER

ORIGINAL

1

| 837/887 Series High Temp Card Edge Connector<br>Contact Bend Detail |                                                              | ACAD REFERENCE NO. | 837 ENG MASTER   |               |
|---------------------------------------------------------------------|--------------------------------------------------------------|--------------------|------------------|---------------|
|                                                                     |                                                              | DRAWN: J.LEE       | DATE: OCT. 06/09 |               |
|                                                                     |                                                              | CHECKED:           | DATE:            |               |
| EDAC INC                                                            | ARE THE PROPERTY OF EDAC INC. AND                            | SCALE: NTS         | SHEET            | 2 <b>OF</b> 2 |
| TORONTO, ONTARIO CANADA                                             |                                                              | DRAWING NUMBER     | •                | ISSUE         |
| YOUR CONNECTION TO QUALITY & SERVICE                                | MANUFACTURE OR SALE OF APPARATUS WITHOUT WRITTEN PERMISSION. | 837 Assembly       |                  | 1             |