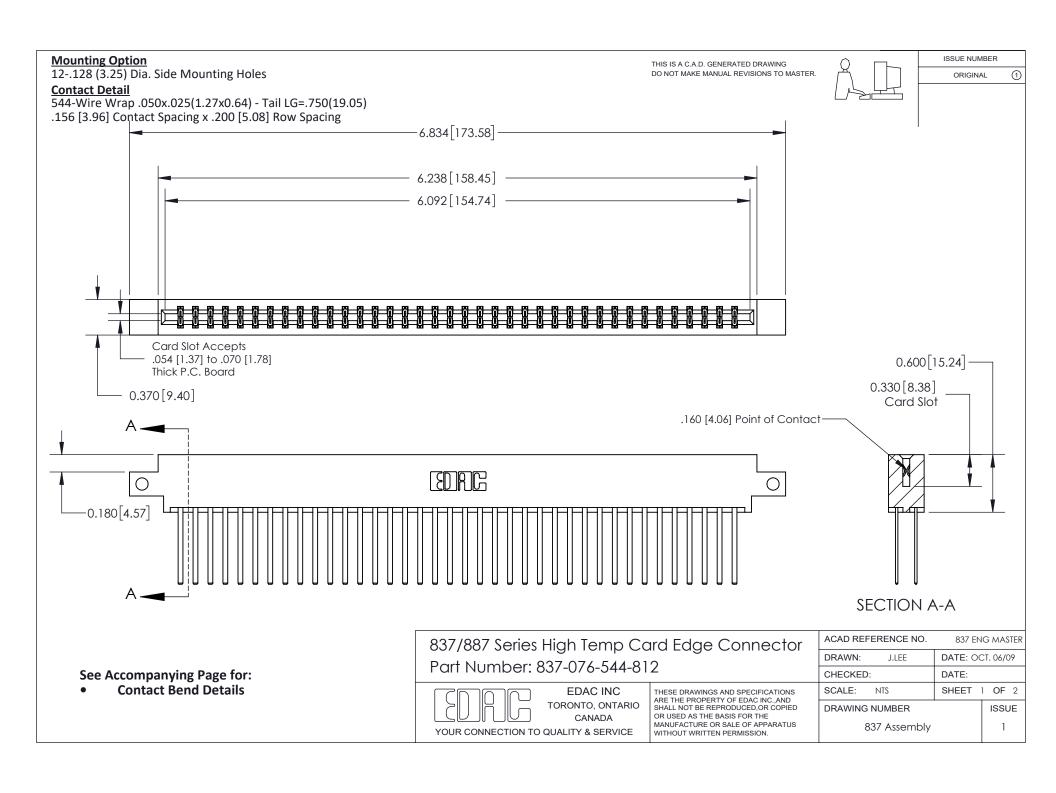

ISSUE NUMBER

ORIGINAL

1

| 837/887 Series High Temp Card Edge Connector<br>Contact Bend Detail   |                                                                                                                                                                                                  | ACAD REFERENCE NO. 837 EN |                  | 3 MASTER      |
|-----------------------------------------------------------------------|--------------------------------------------------------------------------------------------------------------------------------------------------------------------------------------------------|---------------------------|------------------|---------------|
|                                                                       |                                                                                                                                                                                                  | DRAWN: J.LEE              | DATE: OCT. 06/09 |               |
|                                                                       |                                                                                                                                                                                                  | CHECKED:                  | DATE:            |               |
| EDAC INC TORONTO, ONTARIO CANADA YOUR CONNECTION TO QUALITY & SERVICE | THESE DRAWINGS AND SPECIFICATIONS ARE THE PROPERTY OF EDAC INC.,AND SHALL NOT BE REPRODUCED, OR COPIED OR USED AS THE BASIS FOR THE MANUFACTURE OR SALE OF APPARATUS WITHOUT WRITTEN PERMISSION. | SCALE: NTS                | SHEET            | 2 <b>OF</b> 2 |
|                                                                       |                                                                                                                                                                                                  | DRAWING NUMBER            | •                | ISSUE         |
|                                                                       |                                                                                                                                                                                                  | 837 Assembly              |                  | 1             |