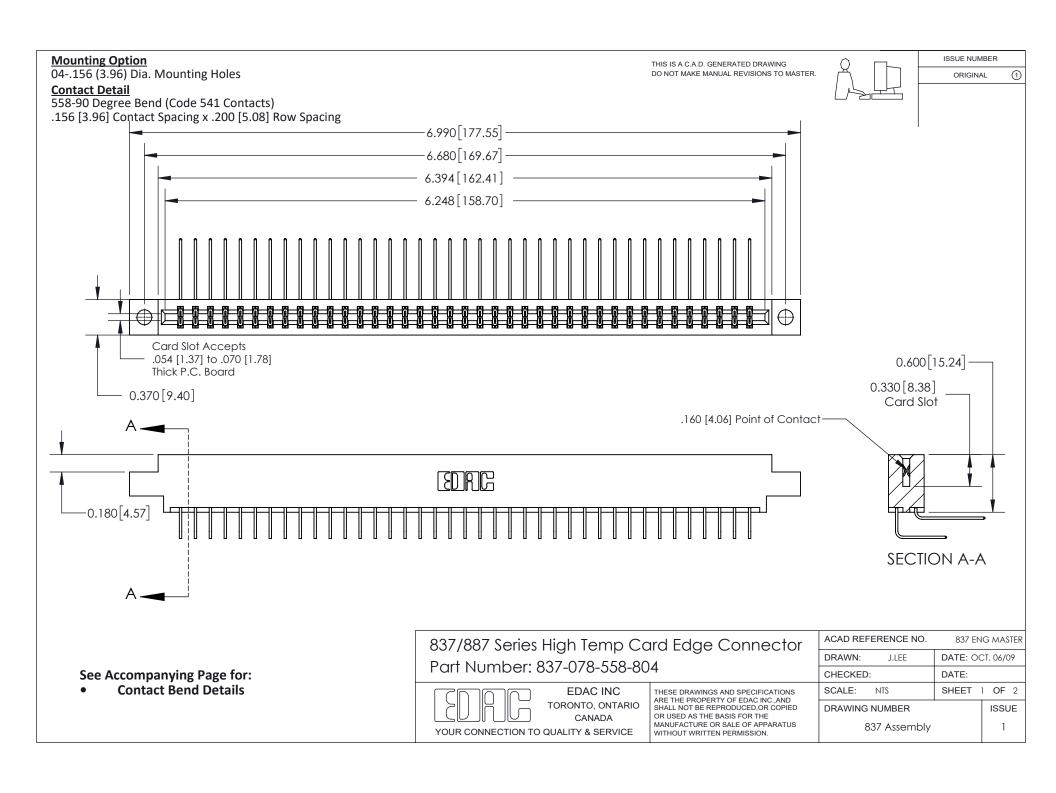

ISSUE NUMBER

ORIGINAL

1

| 837/887 Series High Temp Card Edge Connector<br>Contact Bend Detail |                                                                                                                                                                                                   | ACAD REFERENCE NO. 837 EN |                  | 3 MASTER      |
|---------------------------------------------------------------------|---------------------------------------------------------------------------------------------------------------------------------------------------------------------------------------------------|---------------------------|------------------|---------------|
|                                                                     |                                                                                                                                                                                                   | DRAWN: J.LEE              | DATE: OCT. 06/09 |               |
|                                                                     |                                                                                                                                                                                                   | CHECKED:                  | DATE:            |               |
| TORONTO, ONTARIO                                                    | THESE DRAWINGS AND SPECIFICATIONS ARE THE PROPERTY OF EDAC INC., AND SHALL NOT BE REPRODUCED, OR COPIED OR USED AS THE BASIS FOR THE MANUFACTURE OR SALE OF APPARATUS WITHOUT WRITTEN PERMISSION. | SCALE: NTS                | SHEET            | 2 <b>OF</b> 2 |
|                                                                     |                                                                                                                                                                                                   | DRAWING NUMBER            | •                | ISSUE         |
| YOUR CONNECTION TO QUALITY & SERVICE                                |                                                                                                                                                                                                   | 837 Assembly              |                  | 1             |