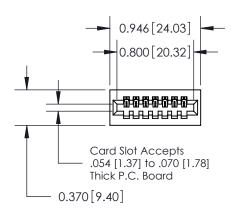

## **Contact Detail**

521-P.C. Tail .025 Sq.(0.64 Sq.) - Tail LG=.160(4.06) .100 [2.54] Contact Spacing x .200 [5.08] Row Spacing

## **See Accompanying Pages for:**

- **Contact Bend Details**
- **Mounting Options**

.240 [6.10] Point of Contact-

842/892 Series High Temp Card Edge Connector Part Number: 842-007-521-101

YOUR CONNECTION TO QUALITY & SERVICE