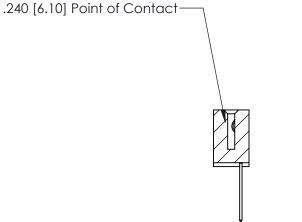

## **Contact Detail**

540-Wire Wrap .025 Sq.(0.64 Sq.) - Tail LG=.570(14.48) .100 [2.54] Contact Spacing x .200 [5.08] Row Spacing

YOUR CONNECTION TO QUALITY & SERVICE

J.LEE DATE: OCT. 06/09 SHEET 1 OF 3

**SECTION A-A** 

842 Assembly

842 ENG MASTER

THIS IS A C.A.D. GENERATED DRAWING DO NOT MAKE MANUAL REVISIONS TO MASTER

ORIGINAL (1)

| 842/892 Series High Temp Card Edge Connector<br>Contact Bend Detail |                                                                   | ACAD REFERENCE NO. 842 ENG MASTER |             |                  |        |
|---------------------------------------------------------------------|-------------------------------------------------------------------|-----------------------------------|-------------|------------------|--------|
|                                                                     |                                                                   | DRAWN:                            | J.LEE       | DATE: OCT. 06/09 |        |
|                                                                     |                                                                   | CHECKE                            | ):          | DATE:            |        |
| EDAC INC                                                            | THESE DRAWINGS AND SPECIFICATIONS ARE THE PROPERTY OF EDAC INCAND | SCALE:                            | NTS         | SHEET :          | 2 OF 3 |
| TORONTO, ONTARIO                                                    | SHALL NOT BE REPRODUCED, OR COPIED OR USED AS THE BASIS FOR THE   | DRAWING                           | NUMBER      |                  | ISSUE  |
| YOUR CONNECTION TO QUALITY & SERVICE                                | MANUFACTURE OR SALE OF APPARATUS                                  |                                   | 42 Assembly |                  | 1      |