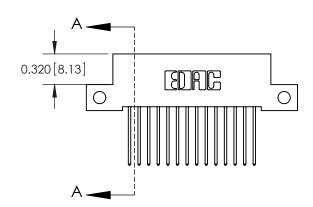

## **Mounting Option**

12-.128 (3.25) Dia. Side Mounting Holes

THIS IS A C.A.D. GENERATED DRAWING DO NOT MAKE MANUAL REVISIONS TO MASTER

ISSUE NUMBER

ORIGINAL

1

| 842/892 Series High Temp Card Edge Co<br>Mounting Options  | DRAWN: J.LEE DATE: OCT. 06/09  CHECKED: DATE: |
|------------------------------------------------------------|-----------------------------------------------|
| EDAC INC THESE DRAWINGS AND S                              |                                               |
|                                                            | DUCED,OR COPIED DRAWING NUMBER ISSUE          |
| YOUR CONNECTION TO QUALITY & SERVICE WITHOUT WRITTEN PERMI |                                               |