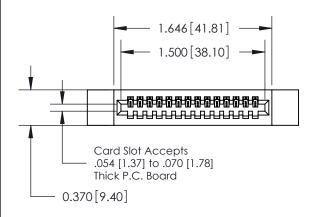

## **See Accompanying Pages for:**

- **Contact Bend Details**
- **Mounting Options**

| 842/892 Series High Temp Card Edge Connector |
|----------------------------------------------|
| Part Number: 842-014-540-112                 |