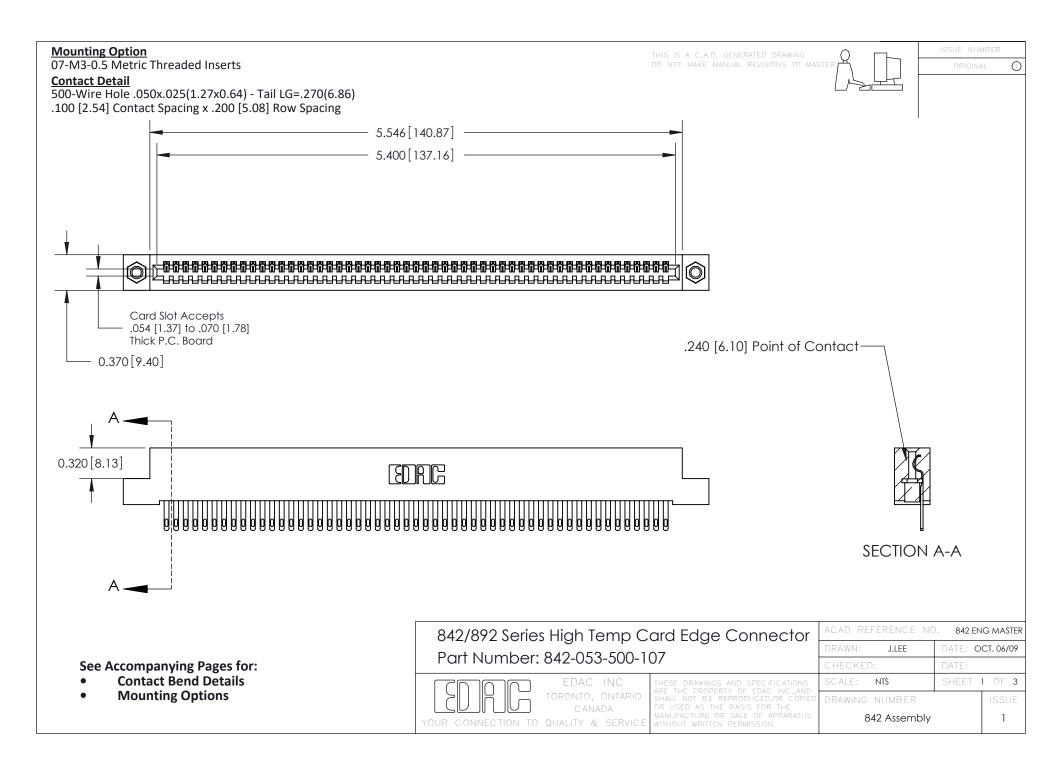

THIS IS A C.A.D. GENERATED DRAWING DO NOT MAKE MANUAL REVISIONS TO MASTER

ORIGINAL (1)



| 842/892 Series High Temp Card Edge Connector<br>Contact Bend Detail |                                                                                                  | ACAD REFERENCE NO. 842 ENG MASTER |             |                  |        |
|---------------------------------------------------------------------|--------------------------------------------------------------------------------------------------|-----------------------------------|-------------|------------------|--------|
|                                                                     |                                                                                                  | DRAWN:                            | J.