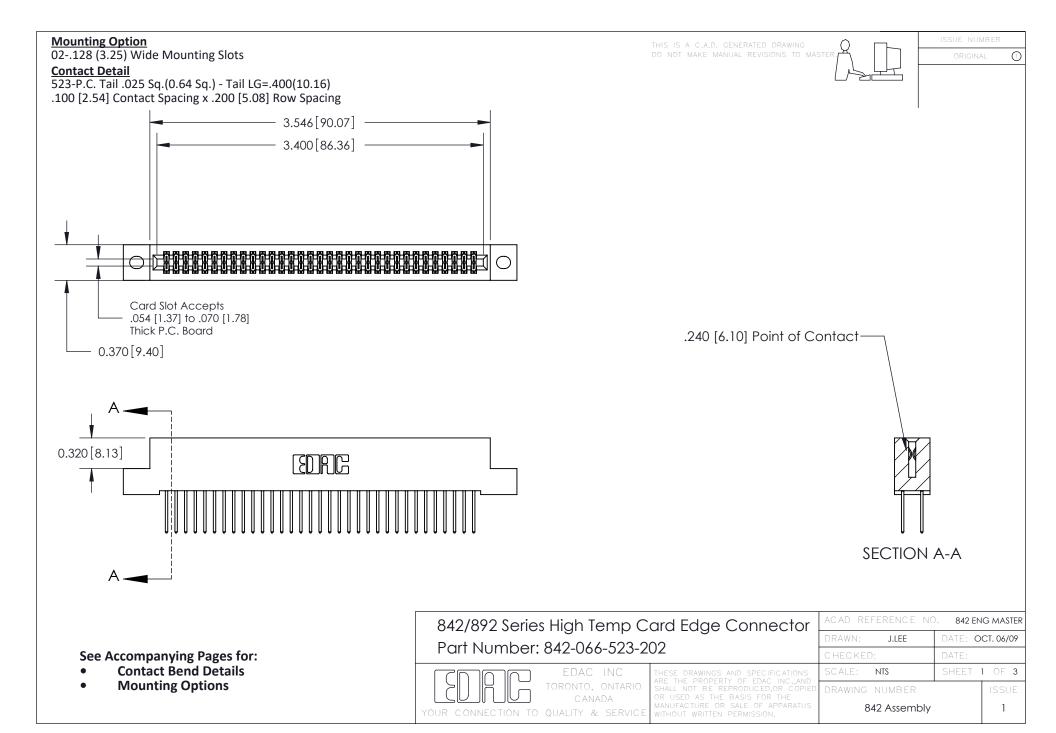

THIS IS A C.A.D. GENERATED DRAWING DO NOT MAKE MANUAL REVISIONS TO MASTER

ORIGINAL (1)



| 842/892 Series High Temp Card Edge Connector<br>Contact Bend Detail |                                                                                                 | ACAD REFERENCE NO. 842 ENG MASTER |             |                  |        |
|---------------------------------------------------------------------|-------------------------------------------------------------------------------------------------|-----------------------------------|-------------|------------------|--------|
|                                                                     |                                                                                                 | DRAWN:                            | J.LEE