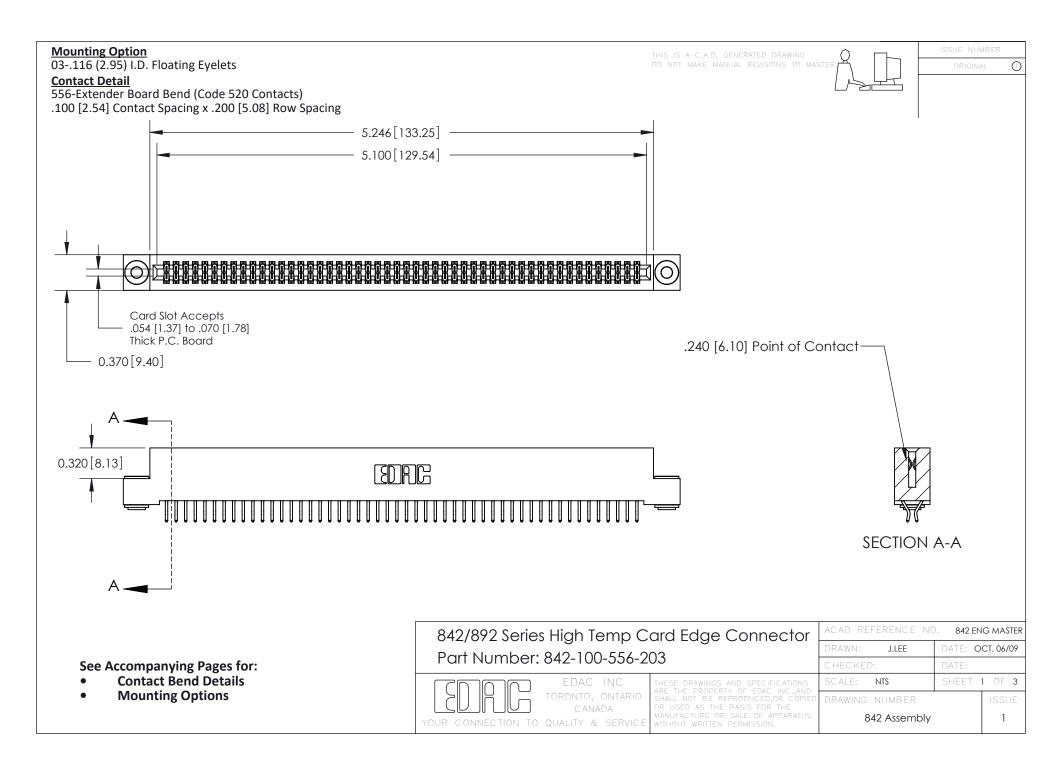

THIS IS A C.A.D. GENERATED DRAWING DO NOT MAKE MANUAL REVISIONS TO MASTER

ORIGINAL (1)



| 842/892 Series High Temp Card Edge Connector<br>Contact Bend Detail |                                                                                                 | ACAD REFERENCE NO. 842 ENG MASTER |             |                  |        |
|---------------------------------------------------------------------|-------------------------------------------------------------------------------------------------|-----------------------------------|-------------|------------------|--------|
|                                                                     |                                                                                                 | DRAWN:                            | J.LEE