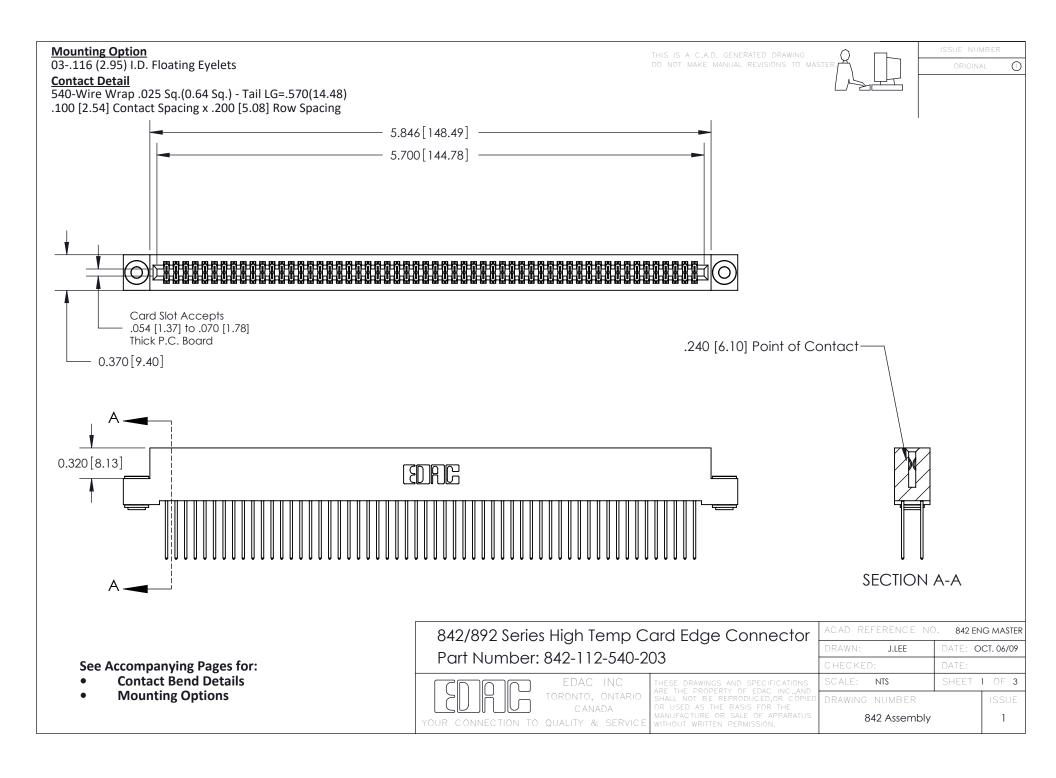

THIS IS A C.A.D. GENERATED DRAWING DO NOT MAKE MANUAL REVISIONS TO MASTER

ORIGINAL (1)



| 842/892 Series High Temp Card Edge Connector<br>Contact Bend Detail |                                                                                                 | ACAD REFERENCE NO. 842 ENG MASTER |             |                  |        |
|---------------------------------------------------------------------|-------------------------------------------------------------------------------------------------|-----------------------------------|-------------|------------------|--------|
|                                                                     |                                                                                                 | DRAWN:                            | J.LEE