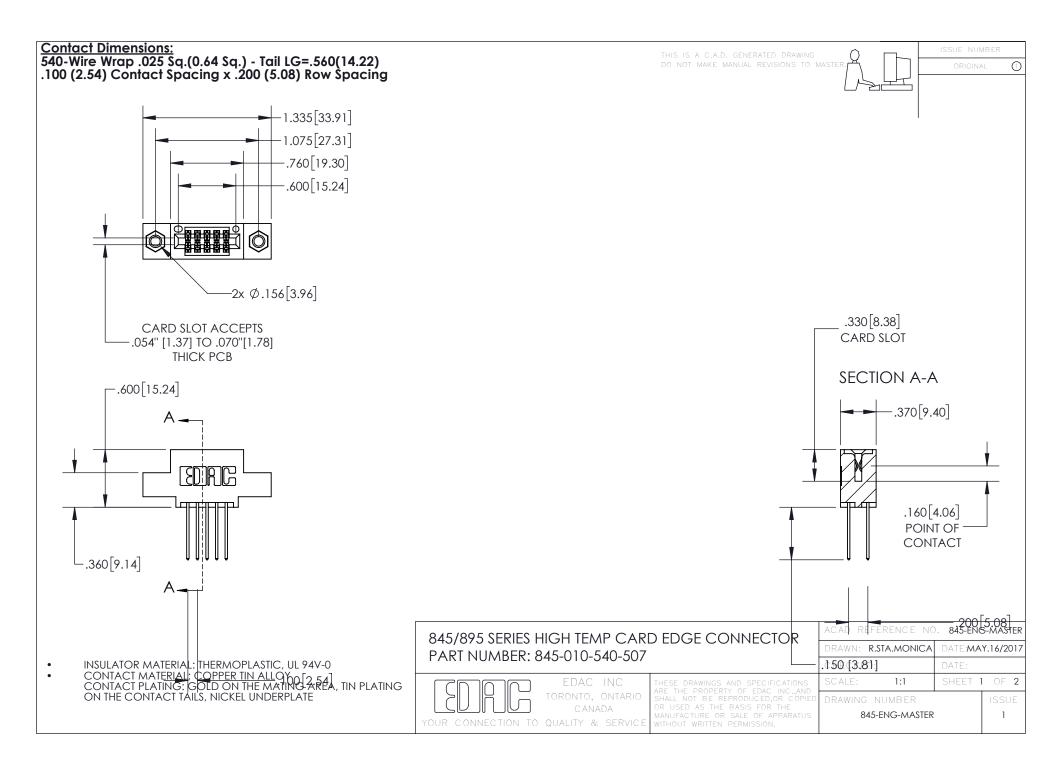

INSULATOR MATERIAL: THERMOPLASTIC POLYESTER, UL 94V-0 DAP MATERIAL AVAILABLE UPON REQUEST

**Contact Code 558** 

CONTACT MATERIAL; COPPER ALLOY CONTACT PLATING: GOLD ON THE MATING AREA, TIN PLATING ON THE CONTACT TAILS, NICKEL UNDERPLATE

## 845/895 SERIES HIGH TEMP CARD EDGE CONNECTOR CONTACT CODE 555,556,558,559,560 DIMENSIONS

YOUR CONNECTION TO QUALITY & SERVICE

Contact Code 559

|   | ACAD REFERENCE NO. 845-ENG-MASTER |                  |  |
|---|-----------------------------------|------------------|--|
|   | DRAWN: R.STA.MONICA               | DATE:MAY.16/2017 |  |
|   | CHECKED:                          | DATE:            |  |
|   | SCALE: 1:1                        | SHEET 2 OF 2     |  |
| D | DRAWING NUMBER                    | ISSUE            |  |

Contact Code 560