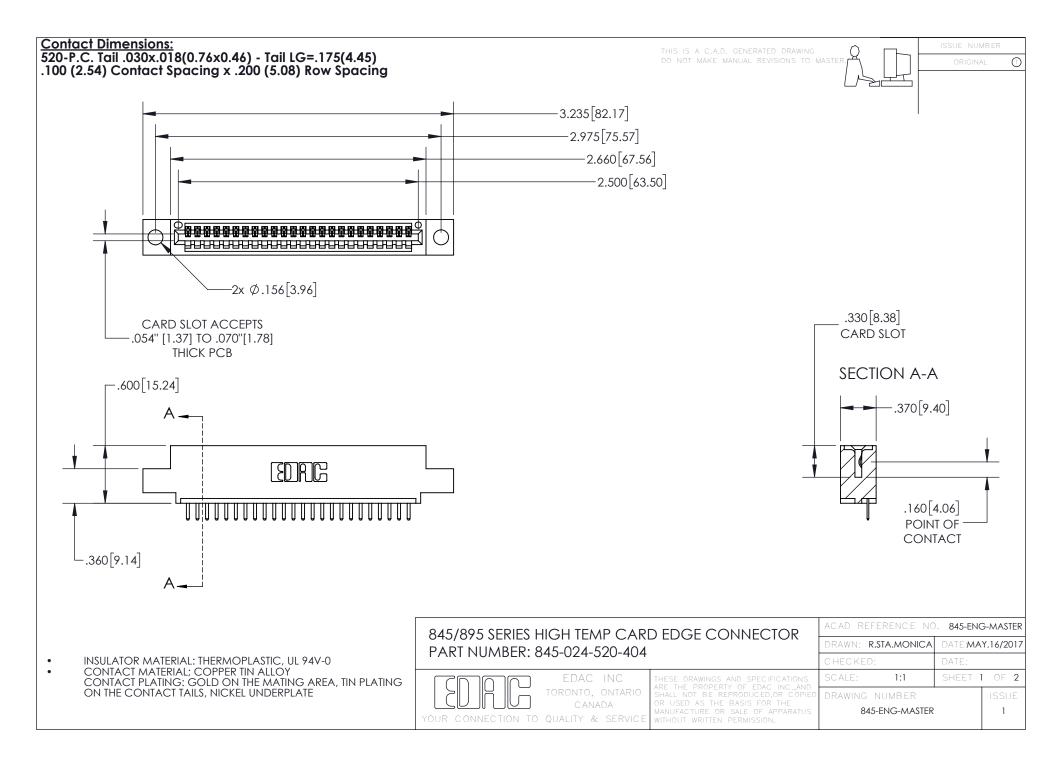

- INSULATOR MATERIAL: THERMOPLASTIC POLYESTER, UL 94V-0 DAP MATERIAL AVAILABLE UPON REQUEST
- CONTACT MATERIAL; COPPER ALLOY

CONTACT PLATING: GOLD ON THE MATING AREA, TIN PLATING ON THE CONTACT TAILS, NICKEL UNDERPLATE