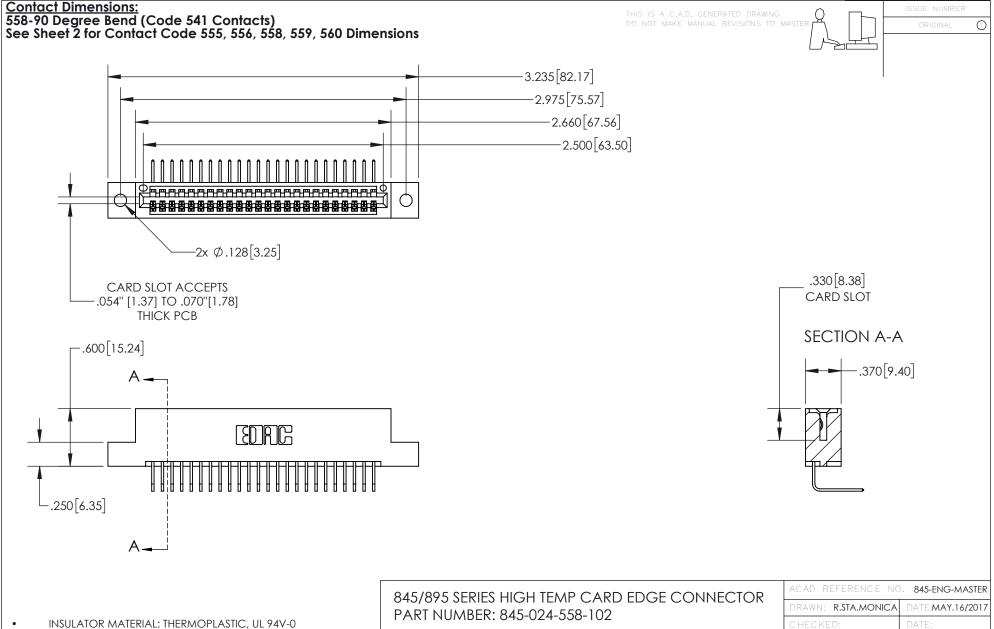

CONTACT MATERIAL; COPPER TIN ALLOY
CONTACT PLATING: GOLD ON THE MATING AREA, TIN PLATING
ON THE CONTACT TAILS, NICKEL UNDERPLATE

YOUR CONNECTION TO QUALITY & SERVICE

CANADA

| ACAD REFERENCE NO. 845-ENG-MASTER |                  |
|-----------------------------------|------------------|
| DRAWN: R.STA.MONICA               | DATE:MAY.16/2017 |
| CHECKED:                          | DATE:            |
| SCALE: 1:1                        | SHEET 1 OF 2     |
| DRAWING NUMBER                    | ISSUE            |

845-ENG-MASTER







- INSULATOR MATERIAL: THERMOPLASTIC POLYESTER, UL 94V-0 DAP MATERIAL AVAILABLE UPON REQUEST
- CONTACT MATERIAL; COPPER ALLOY

CONTACT PLATING: GOLD ON THE MATING AREA, TIN PLATING ON THE CONTACT TAILS, NICKEL UNDERPLATE

## 845/895 SERIES HIGH TEMP CARD EDG