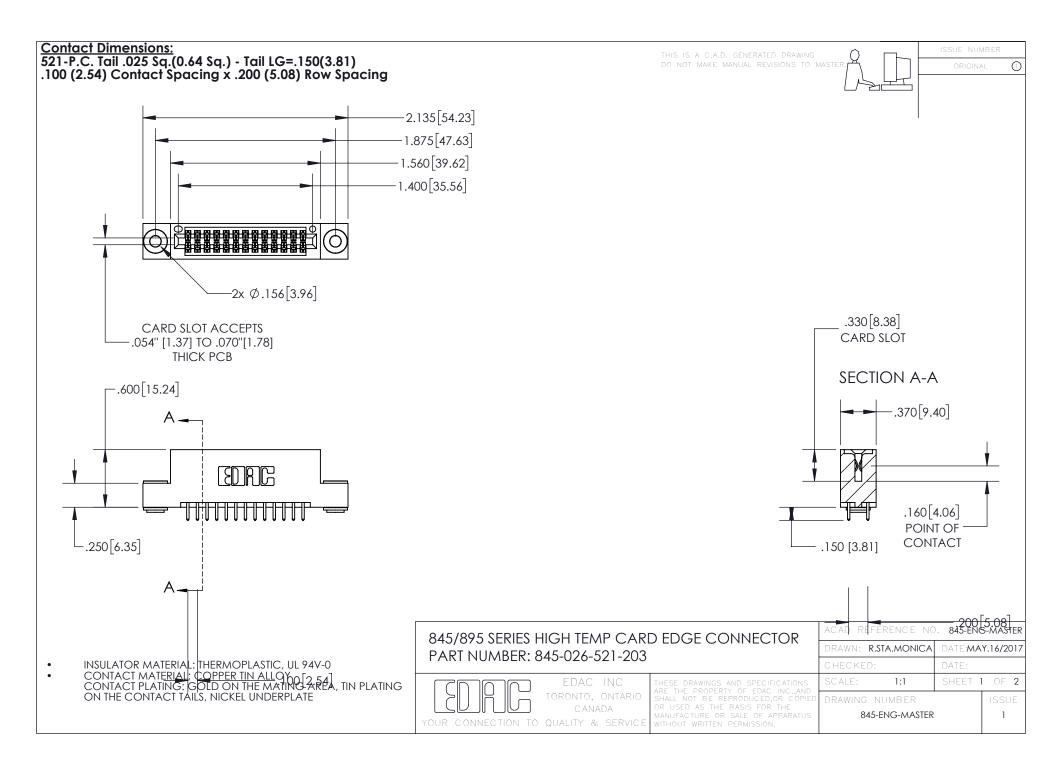

INSULATOR MATERIAL: THERMOPLASTIC POLYESTER, UL 94V-0 DAP MATERIAL AVAILABLE UPON REQUEST

CONTACT MATERIAL; COPPER ALLOY CONTACT PLATING: GOLD ON THE MATING AREA, TIN PLATING ON THE CONTACT TAILS, NICKEL UNDERPLATE