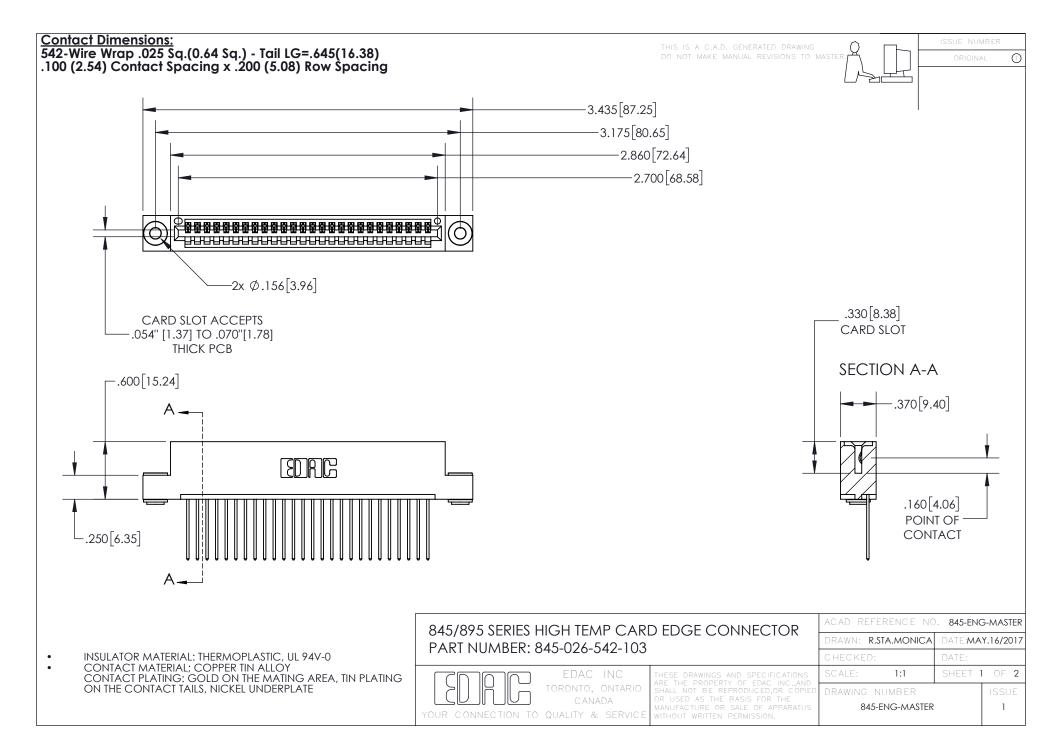

- INSULATOR MATERIAL: THERMOPLASTIC POLYESTER, UL 94V-0 DAP MATERIAL AVAILABLE UPON REQUEST
- CONTACT MATERIAL; COPPER ALLOY

CONTACT PLATING: GOLD ON THE MATING AREA, TIN PLATING ON THE CONTACT TAILS, NICKEL UNDERPLATE