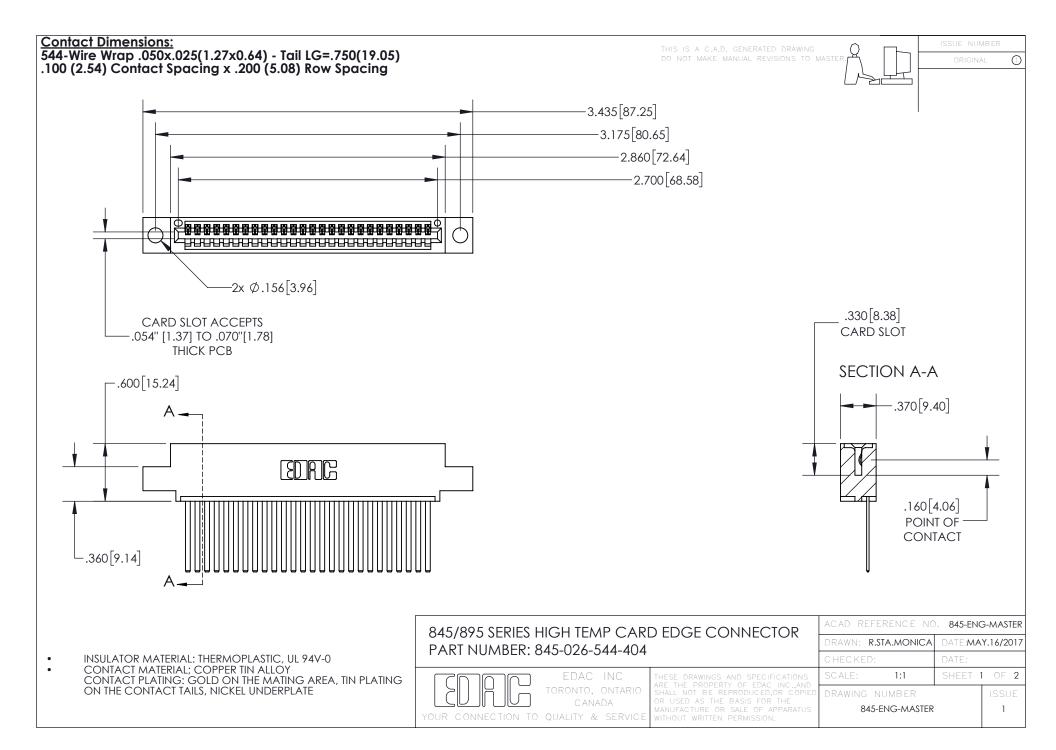

- INSULATOR MATERIAL: THERMOPLASTIC POLYESTER, UL 94V-0 DAP MATERIAL AVAILABLE UPON REQUEST
- CONTACT MATERIAL; COPPER ALLOY

CONTACT PLATING: GOLD ON THE MATING AREA, TIN PLATING ON THE CONTACT TAILS, NICKEL UNDERPLATE

## 845/895 SERIES HIGH TEMP CARD EDGE CONNECTOR CONTACT CODE 555,556,558,559,560 DIMENSIONS

YOUR CONNECTION TO QUALITY & SERVICE

|   | ACAD REFERENCE NO. 845-ENG-MASTER |                  |
|---|-----------------------------------|------------------|
|   | DRAWN: R.STA.MONICA               | DATE:MAY.16/2017 |
|   | CHECKED:                          | DATE:            |
| D | SCALE: 1:1                        | SHEET 2 OF 2     |
|   | DRAWING NUMBER                    | ISSUE            |

845-ENG-MASTER