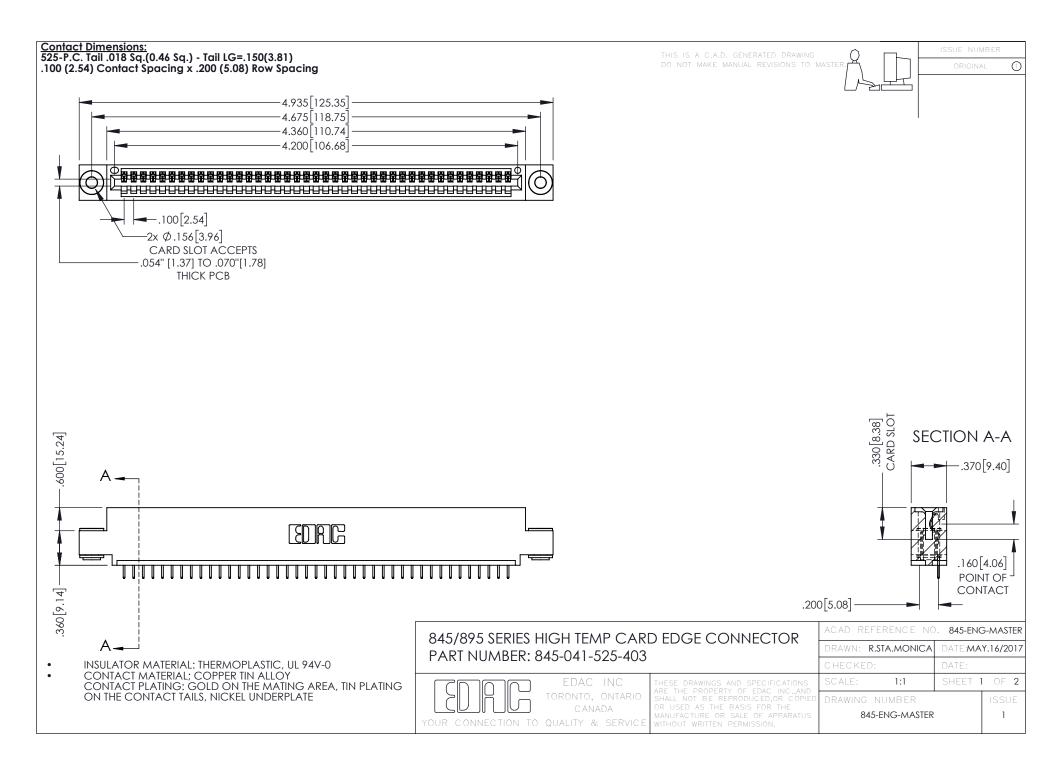

- INSULATOR MATERIAL: THERMOPLASTIC POLYESTER, UL 94V-0 DAP MATERIAL AVAILABLE UPON REQUEST
- CONTACT MATERIAL; COPPER ALLOY

**Contact Code 558** 

CONTACT PLATING: GOLD ON THE MATING AREA, TIN PLATING ON THE CONTACT TAILS, NICKEL UNDERPLATE

## 845/895 SERIES HIGH TEMP CARD EDGE CONNECTOR CONTACT CODE 555,556,558,559,560 DIMENSIONS

YOUR CONNECTION TO QUALITY & SERVICE

Contact Code 559

|   | ACAD REFERENCE NO   | . 845-ENG-MASTER |
|---|---------------------|------------------|
|   | DRAWN: R.STA.MONICA | DATE:MAY.16/2017 |
|   | CHECKED:            | DATE:            |
|   | SCALE: 1:1          | SHEET 2 OF 2     |
| D | DRAWING NUMBER      | ISSUE            |

Contact Code 560

845-ENG-MASTER