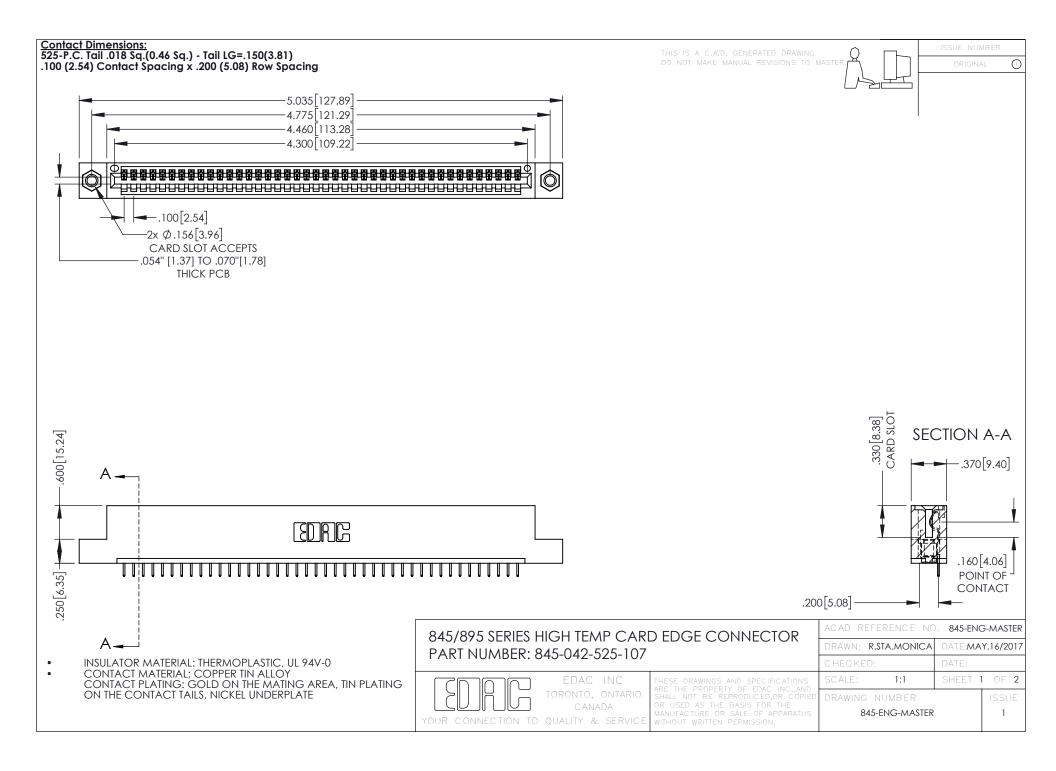

- INSULATOR MATERIAL: THERMOPLASTIC POLYESTER, UL 94V-0 DAP MATERIAL AVAILABLE UPON REQUEST
- CONTACT MATERIAL; COPPER ALLOY

**Contact Code 558** 

CONTACT PLATING: GOLD ON THE MATING AREA, TIN PLATING ON THE CONTACT TAILS, NICKEL UNDERPLATE

## 845/895 SERIES HIGH TEMP CARD EDGE CONNECTOR CONTACT CODE 555,556,558,559,560 DIMENSIONS

YOUR CONNECTION TO QUALITY & SERVICE

Contact Code 559

|   | ACAD REFERENCE NO   | . 845-ENG-MASTER |
|---|---------------------|------------------|
|   | DRAWN: R.STA.MONICA | DATE:MAY.16/2017 |
|   | CHECKED:            | DATE:            |
|   | SCALE: 1:1          | SHEET 2 OF 2     |
| D | DRAWING NUMBER      | ISSUE            |

Contact Code 560

845-ENG-MASTER