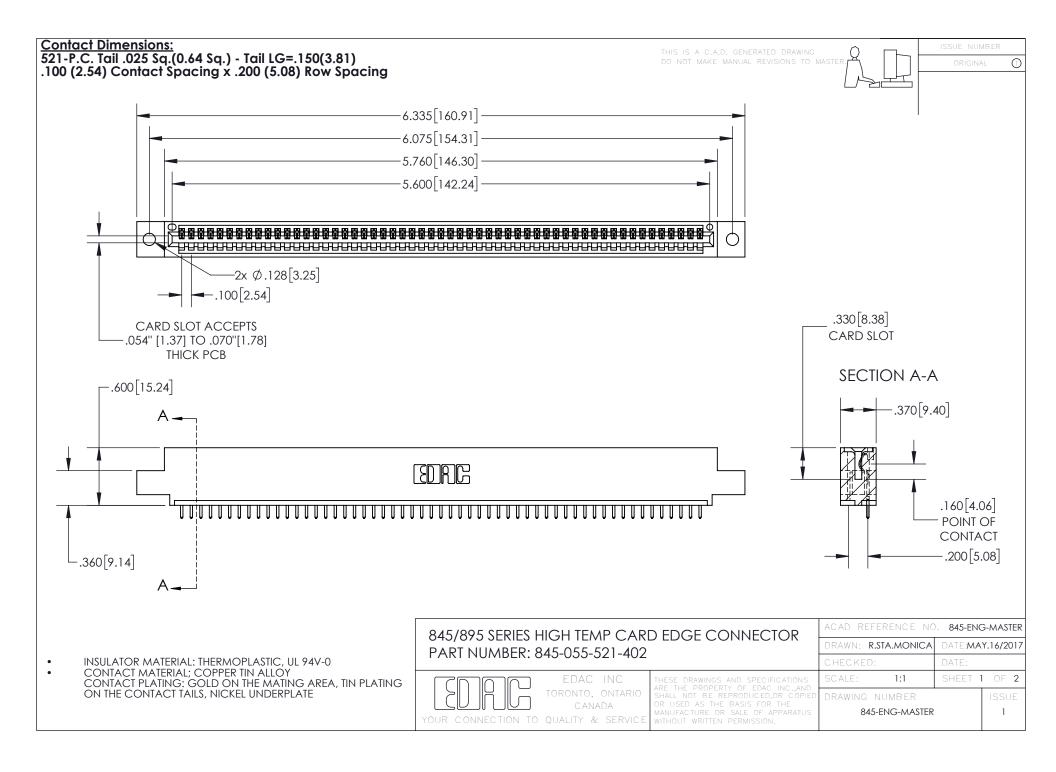

INSULATOR MATERIAL: THERMOPLASTIC POLYESTER, UL 94V-0 DAP MATERIAL AVAILABLE UPON REQUEST

**Contact Code 558** 

CONTACT MATERIAL; COPPER ALLOY CONTACT PLATING: GOLD ON THE MATING AREA, TIN PLATING ON THE CONTACT TAILS, NICKEL UNDERPLATE

## 845/895 SERIES HIGH TEMP CARD EDGE CONNECTOR CONTACT CODE 555,556,558,559,560 DIMENSIONS

YOUR CONNECTION TO QUALITY & SERVICE

Contact Code 559

|   | ACAD REFERENCE NO. 845-ENG-MASTER |                  |  |
|---|-----------------------------------|------------------|--|
|   | DRAWN: R.STA.MONICA               | DATE:MAY.16/2017 |  |
|   | CHECKED:                          | DATE:            |  |
|   | SCALE: 1:1                        | SHEET 2 OF 2     |  |
| D | DRAWING NUMBER                    | ISSUE            |  |

Contact Code 560