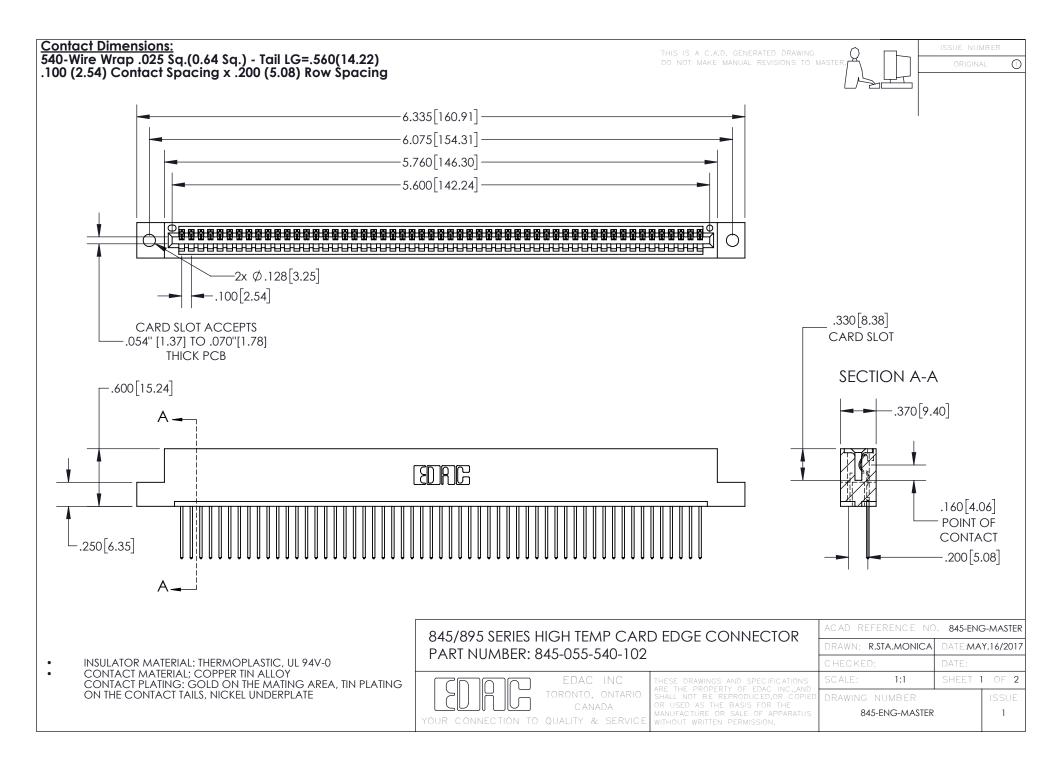

INSULATOR MATERIAL: THERMOPLASTIC POLYESTER, UL 94V-0 DAP MATERIAL AVAILABLE UPON REQUEST

**Contact Code 558** 

CONTACT MATERIAL; COPPER ALLOY CONTACT PLATING: GOLD ON THE MATING AREA, TIN PLATING ON THE CONTACT TAILS, NICKEL UNDERPLATE

## 845/895 SERIES HIGH TEMP CARD EDGE CONNECTOR CONTACT CODE 555,556,558,559,560 DIMENSIONS

YOUR CONNECTION TO QUALITY & SERVICE

Contact Code 559

|   | ACAD REFERENCE NO. 845-ENG-MASTER |                  |  |
|---|-----------------------------------|------------------|--|
|   | DRAWN: R.STA.MONICA               | DATE:MAY.16/2017 |  |
|   | CHECKED:                          | DATE:            |  |
|   | SCALE: 1:1                        | SHEET 2 OF 2     |  |
| D | DRAWING NUMBER                    | ISSUE            |  |

Contact Code 560