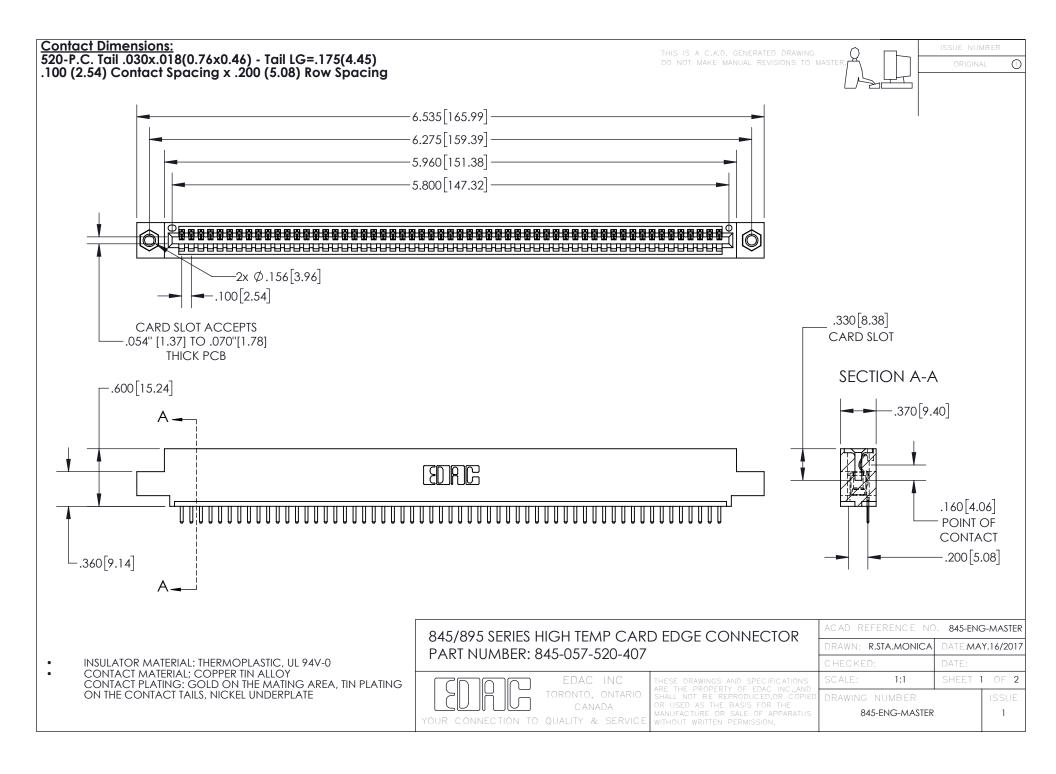

INSULATOR MATERIAL: THERMOPLASTIC POLYESTER, UL 94V-0 DAP MATERIAL AVAILABLE UPON REQUEST

**Contact Code 558** 

CONTACT MATERIAL; COPPER ALLOY CONTACT PLATING: GOLD ON THE MATING AREA, TIN PLATING ON THE CONTACT TAILS, NICKEL UNDERPLATE

## 845/895 SERIES HIGH TEMP CARD EDGE CONNECTOR CONTACT CODE 555,556,558,559,560 DIMENSIONS

YOUR CONNECTION TO QUALITY & SERVICE

Contact Code 559

|   | ACAD REFERENCE NO. 845-ENG-MASTER |                  |  |
|---|-----------------------------------|------------------|--|
|   | DRAWN: R.STA.MONICA               | DATE:MAY.16/2017 |  |
|   | CHECKED:                          | DATE:            |  |
|   | SCALE: 1:1                        | SHEET 2 OF 2     |  |
| D | DRAWING NUMBER                    | ISSUE            |  |

Contact Code 560

845-ENG-MASTER