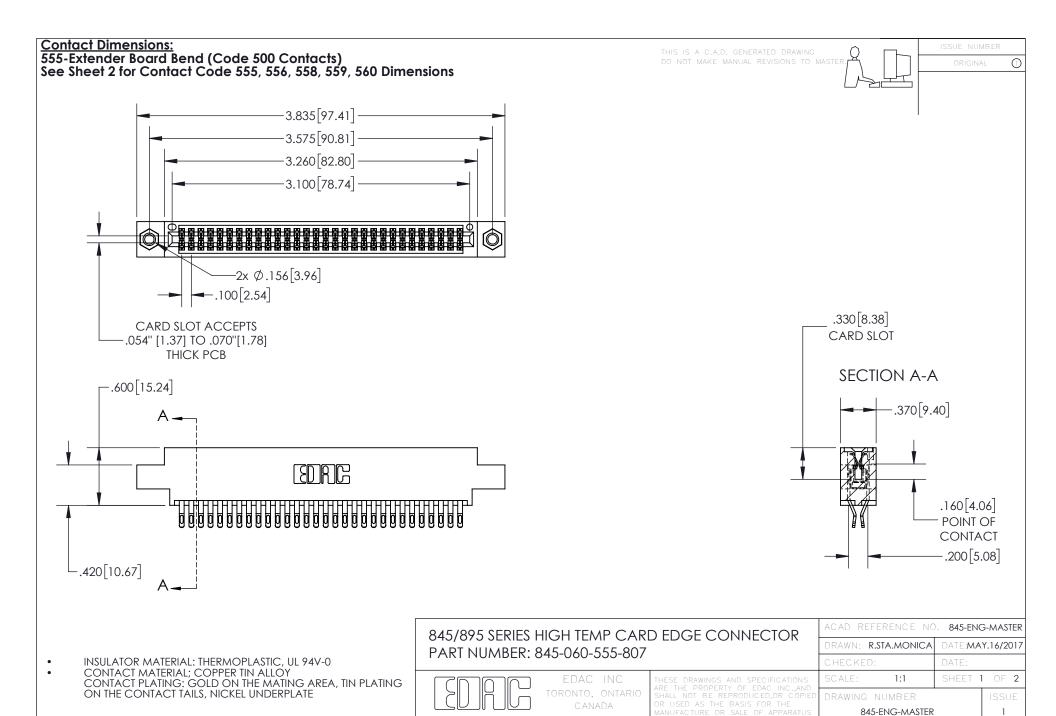

YOUR CONNECTION TO QUALITY & SERVICE

- INSULATOR MATERIAL: THERMOPLASTIC POLYESTER, UL 94V-0 DAP MATERIAL AVAILABLE UPON REQUEST
- CONTACT MATERIAL; COPPER ALLOY

CONTACT PLATING: GOLD ON THE MATING AREA, TIN PLATING ON THE CONTACT TAILS, NICKEL UNDERPLATE