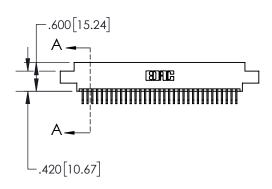

| .330[8.38]<br>CARD SLOT           |  |  |  |  |  |
|-----------------------------------|--|--|--|--|--|
| 370[9.40]<br>SECTION A-A          |  |  |  |  |  |
| .160[4.06]<br>POINT OF<br>CONTACT |  |  |  |  |  |
|                                   |  |  |  |  |  |