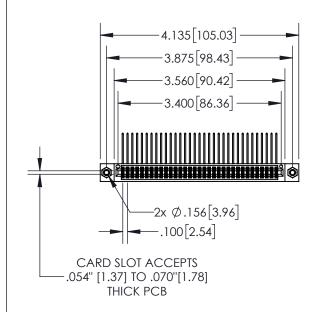

**Contact Dimensions:** 

558-90 Degree Bend (Code 541 Contacts) See Sheet 2 for Contact Code 555, 556, 558, 559, 560 Dimensions

- 845/895 SERIES HIGH TEMP CARD EDGE CONNECTOR **PART N** INSULATOR MATERIAL: THERMOPLASTIC, UL 94V-0
- CONTACT MATERIAL; COPPER TIN ALLOY
  CONTACT PLATING: GOLD ON THE MATING AREA, TIN PLATING
  ON THE CONTACT TAILS, NICKEL UNDERPLATE

| .330[8.38]<br>CARD SLOT           |  |  |  |  |  |
|-----------------------------------|--|--|--|--|--|
| 370[9.40]<br>SECTION A-A          |  |  |  |  |  |
| .160[4.06]<br>POINT OF<br>CONTACT |  |  |  |  |  |
|                                   |  |  |  |  |  |