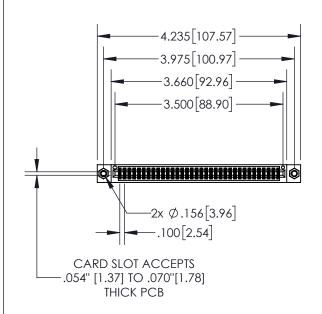

| 845 | /895 SERIES HIGH TEMF | CARD EDGE CONNECTOR |
|-----|-----------------------|---------------------|
| PAI | T NUMBER: 845-068-54  | 10-807              |

| ACAD REFERENCE NO. 845-ENG-MASTER |                  |  |  |
|-----------------------------------|------------------|--|--|
| DRAWN: R.STA.MONICA               | DATE:MAY.16/2017 |  |  |
| CHECKED:                          | DATE:            |  |  |
| SCALE: 1:2                        | SHEET 1 OF 2     |  |  |
| DRAWING NUMBER                    | ISSUE            |  |  |

## **Contact Dimensions:**

540-Wire Wrap .025 Sq.(0.64 Sq.) - Tail LG=.560(14.22) .100 (2.54) Contact Spacing x .200 (5.08) Row Spacing

- INSULATOR MATERIAL: THERMOPLASTIC, UL 94V-0
- CONTACT MATERIAL; COPPER TIN ALLOY
  CONTACT PLATING: GOLD ON THE MATING AREA, TIN PLATING
  ON THE CONTACT TAILS, NICKEL UNDERPLATE