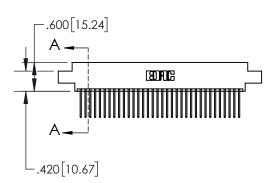

1

| .330[8.38]<br>CARD SLOT |                                   |  |  |  |
|-------------------------|-----------------------------------|--|--|--|
| -                       | .370[9.40]                        |  |  |  |
|                         | SECTION A-A                       |  |  |  |
| .150 [3.8]              | .160[4.06]<br>POINT OF<br>CONTACT |  |  |  |
|                         | .200[5.08]                        |  |  |  |

845-ENG-MASTER

INSULATOR MATERIAL: THERMOPLASTIC POLYESTER, UL 94V-0 DAP MATERIAL AVAILABLE UPON REQUEST

**Contact Code 558** 

CONTACT MATERIAL; COPPER ALLOY CONTACT PLATING: GOLD ON THE MATING AREA, TIN PLATING ON THE CONTACT TAILS, NICKEL UNDERPLATE