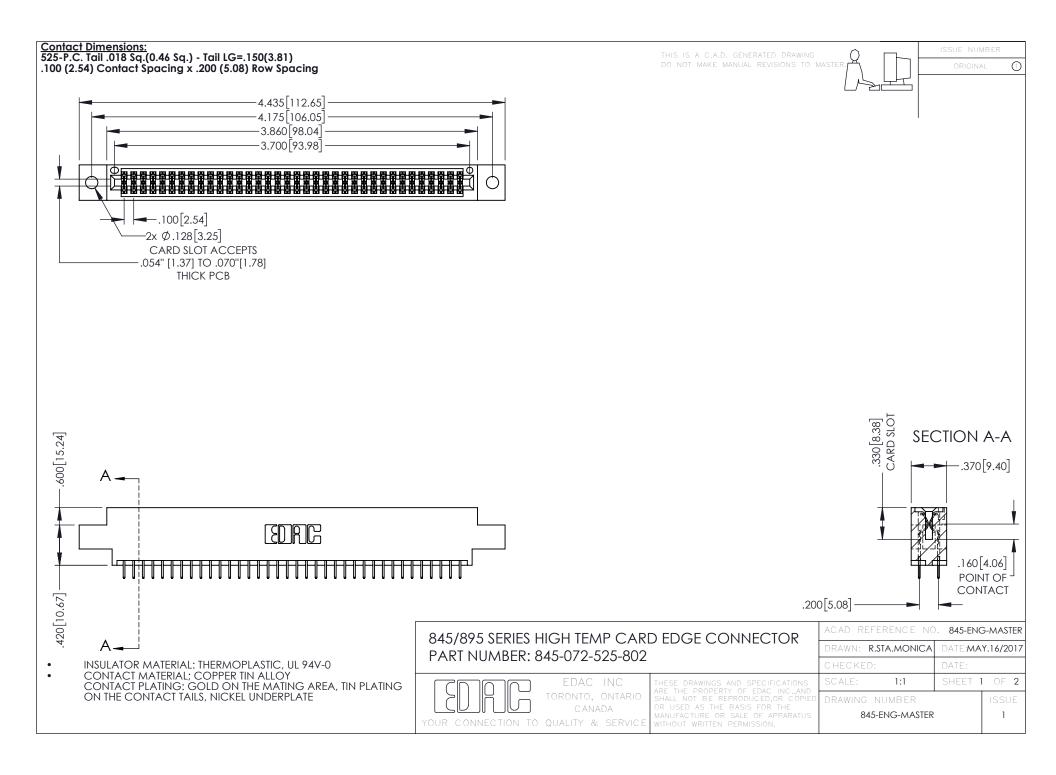

## 845/895 SERIES HIGH TEMP CARD EDGE CONNECTOR CONTACT CODE 555,556,558,559,560 DIMENSIONS

YOUR CONNECTION TO QUALITY & SERVICE

|   | ACAD REFERENCE NO. 845-ENG-MASTER |                  |
|---|-----------------------------------|------------------|
|   | DRAWN: R.STA.MONICA               | DATE:MAY.16/2017 |
|   | CHECKED:                          | DATE:            |
|   | SCALE: 1:1                        | SHEET 2 OF 2     |
| D | DRAWING NUMBER                    | ISSUE            |