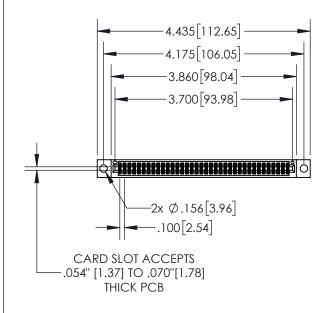

## **Contact Dimensions:**

560-Extender Board Bend (Code 523 Contacts) See Sheet 2 for Contact Code 555, 556, 558, 559, 560 Dimensions

- INSULATOR MATERIAL: THERMOPLASTIC, UL 94V-0
- CONTACT MATERIAL; COPPER TIN ALLOY CONTACT PLATING: GOLD ON THE MATING AREA, TIN PLATING ON THE CONTACT TAILS, NICKEL UNDERPLATE