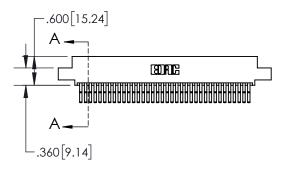

1

| .330[8.38]<br>CARD SLOT     |  |  |  |  |  |  |  |
|-----------------------------|--|--|--|--|--|--|--|
|                             |  |  |  |  |  |  |  |
| .160[4.06] POINT OF CONTACT |  |  |  |  |  |  |  |
| 200[5.08]                   |  |  |  |  |  |  |  |