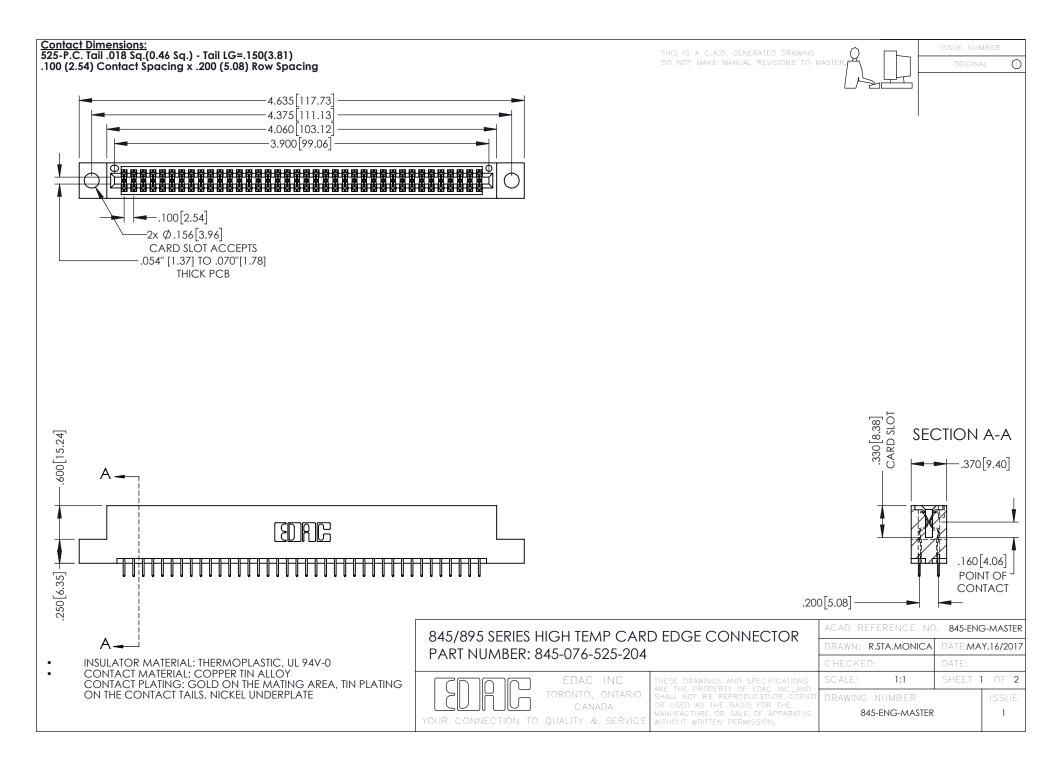

## 845/895 SERIES HIGH TEMP CARD EDGE CONNECTOR CONTACT CODE 555,556,558,559,560 DIMENSIONS

YOUR CONNECTION TO QUALITY & SERVICE

|   | ACAD REFERENCE NO. 845-ENG-MASTER |                  |
|---|-----------------------------------|------------------|
|   | DRAWN: R.STA.MONICA               | DATE:MAY.16/2017 |
|   | CHECKED:                          | DATE:            |
|   | SCALE: 1:1                        | SHEET 2 OF 2     |
| D | DRAWING NUMBER                    | ISSUE            |