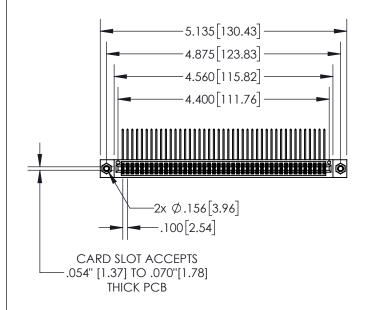

## **Contact Dimensions:**

559-90 Degree Bend (Code 541 Contacts) See Sheet 2 for Contact Code 555, 556, 558, 559, 560 Dimensions

845/895 SERIES HIGH TEMP CARD EDGE CONNEC

- INSULATOR MATERIAL: THERMOPLASTIC, UL 94V-0
- CONTACT MATERIAL; COPPER TIN ALLOY CONTACT PLATING: GOLD ON THE MATING AREA, TIN PLATING ON THE CONTACT TAILS, NICKEL UNDERPLATE

PART NUMBER: 845-086-559-208

YOUR CONNECTION TO QUALITY & SERVICE

- INSULATOR MATERIAL: THERMOPLASTIC POLYESTER, UL 94V-0 DAP MATERIAL AVAILABLE UPON REQUEST
- CONTACT MATERIAL; COPPER ALLOY

CONTACT PLATING: GOLD ON THE MATING AREA, TIN PLATING ON THE CONTACT TAILS, NICKEL UNDERPLATE