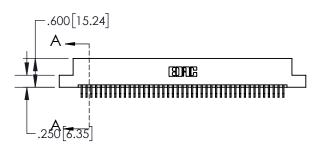

1

| .330[8.38]<br>CARD SLOT     |  |  |  |  |
|-----------------------------|--|--|--|--|
| 370[9.40]<br>SECTION A-A    |  |  |  |  |
| .160[4.06] POINT OF CONTACT |  |  |  |  |
|                             |  |  |  |  |