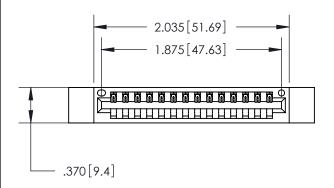

| 846/896 SERIES HIG | H TEMP CARD EDGE CONNECTOR |
|--------------------|----------------------------|
| PART NUMBER: 846   | -014-500-112               |

YOUR CONNECTION TO QUALITY & SERVICE

**EDAC INC** TORONTO, ONTARIO CANADA

<u>Contact Dimensions:</u>
500-Wire Hole .050x.025 (1.27x0.64) - Tail LG. = .260 (6.60) .125 (3.18) Contact Spacing x .250 (6.35) Row Spacing

THIS IS A C.A.D. GENERATED DRAWING DO NOT MAKE MANUAL REVISIONS TO MASTER.