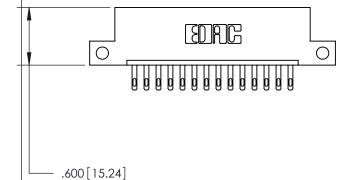

Card Slot Accepts .054 [1.37] to .070 [1.78] Thick P.C. Board .330 [8.38] Card Slot

.160 [4.07] Point of Contact -

THIS IS A C.A.D. GENERATED DRAWING DO NOT MAKE MANUAL REVISIONS TO MASTER.

ISSUE NUMBER

.165[4.19]

.375 [9.54]

ORIGINAL

1

.060 [1.52] .125(3.18) to .210(5.33) **Outside Tails** .125(3.18) to .210(5.33) **Outside Tails** 

**Contact Code 560** 

INSULATOR MATERIAL: THERMOPLASTIC POLYESTER, UL 94V-0 CONTACT MATERIAL; COPPER, NICKEL, TIN ALLOY CA-725 CONTACT PLATING: GOLD ON THE MATING AREA, TIN-LEAD ON THE CONTACT TAILS, NICKEL UNDERPLATE