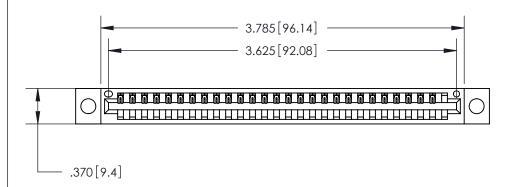

<u>Contact Dimensions:</u> 541-Wire Wrap .025 Sq. (0.64 Sq.) - Tail LG. =.750 (19.05) .125 (3.18) Contact Spacing x .250 (6.35) Row Spacing

THIS IS A C.A.D. GENERATED DRAWING DO NOT MAKE MANUAL REVISIONS TO MASTER.

ISSUE NUMBER

ORIGINAL

1

.600 [15.24]

Card Slot Accepts .054 [1.37] to .070 [1.78] Thick P.C. Board .330 [8.38] Card Slot .160 [4.07] Point of Contact -

- INSULATOR MATERIAL: THERMOPLASTIC POLYESTER, UL 94V-0 CONTACT MATERIAL; COPPER, NICKEL, TIN ALLOY CA-725
- CONTACT PLATING: GOLD ON THE MATING AREA, TIN-LEAD ON THE CONTACT TAILS, NICKEL UNDERPLATE

846/896 SERIES HIGH TEMP CARD EDGE CONNECTOR PART NUMBER: 846-028-541-104

YOUR CONNECTION TO QUALITY & SERVICE

**EDAC INC** TORONTO, ONTARIO CANADA

THESE DRAWINGS AND SPECIFICATIONS ARE THE PROPERTY OF EDAC INC.,AND SHALL NOT BE REPRODUCED, OR COPIED OR USED AS THE BASIS FOR THE MANUFACTURE OR SALE OF APPARATUS WITHOUT WRITTEN PERMISSION.