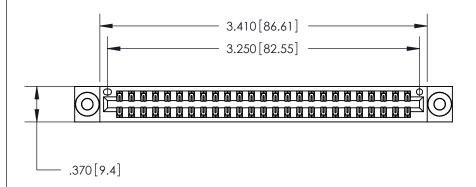

Card Slot Accepts .054 [1.37] to .070 [1.78] Thick P.C. Board .330 [8.38] Card Slot .160 [4.07] Point of Contact -

846/896 SERIES HIGH TEMP CARD EDGE CONNECTOR PART NUMBER: 846-050-556-803

YOUR CONNECTION TO QUALITY & SERVICE