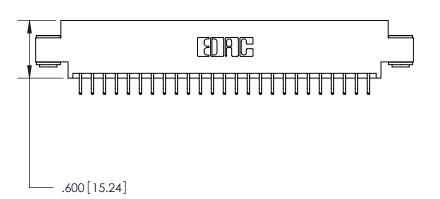

Card Slot Accepts .054 [1.37] to .070 [1.78] Thick P.C. Board .330 [8.38] Card Slot .160 [4.07] Point of Contact -

846/896 SERIES HIGH TEMP CARD EDGE CONNECTOR PART NUMBER: 846-050-556-803

YOUR CONNECTION TO QUALITY & SERVICE