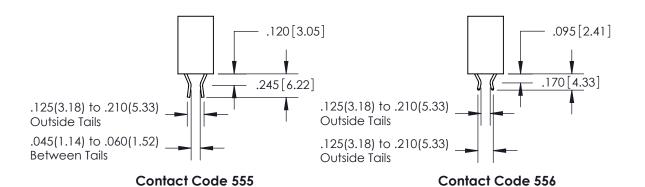

<u>Contact Dimensions:</u> 556-Extender Board Bend (Code 520 Contacts) See Sheet 2 for Contact Code 555, 556, 558, 559, 560 Dimensions

THIS IS A C.A.D. GENERATED DRAWING DO NOT MAKE MANUAL REVISIONS TO MASTER.

THIS IS A C.A.D. GENERATED DRAWING DO NOT MAKE MANUAL REVISIONS TO MASTER.

ISSUE NUMBER

.165[4.19]

ORIGINAL

1

.060 [1.52] .150 [3.81] .125(3.18) to .210(5.33)

.375 [9.54] .125(3.18) to .210(5.33)

**Contact Code 558** 

**Contact Code 559** 

**Contact Code 560** 

INSULATOR MATERIAL: THERMOPLASTIC POLYESTER, UL 94V-0 CONTACT MATERIAL; COPPER, NICKEL, TIN ALLOY CA-725 CONTACT PLATING: GOLD ON THE MATING AREA, TIN-LEAD ON THE CONTACT TAILS, NICKEL UNDERPLATE