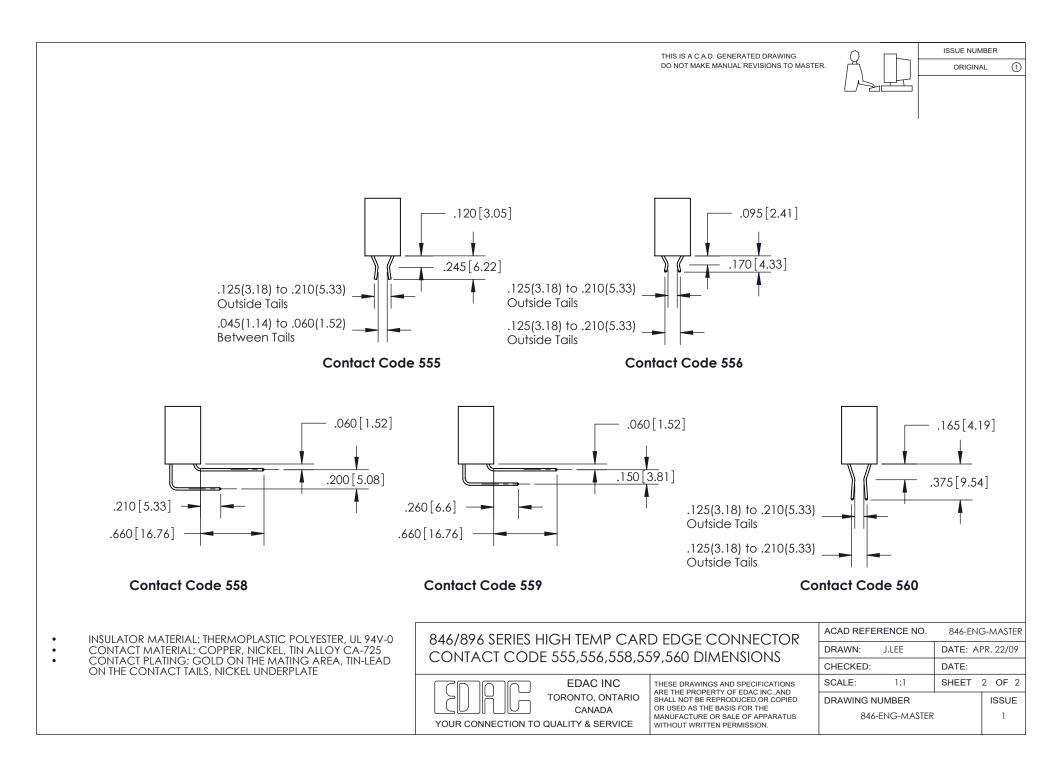

| <u>Contact Dimensions:</u><br>555-Extender Board Bend (Code 500 Contacts)<br>See Sheet 2 for Contact Code 555, 556, 558, 559, 560 Dim                                                                                                         | ensions                                                                        | THIS IS A C.A.D. GENERATED DRAWING<br>DO NOT MAKE MANUAL REVISIONS TO MASTE                                                                                                                                    |                                                | ISSUE NUMBER                                |
|-----------------------------------------------------------------------------------------------------------------------------------------------------------------------------------------------------------------------------------------------|--------------------------------------------------------------------------------|----------------------------------------------------------------------------------------------------------------------------------------------------------------------------------------------------------------|------------------------------------------------|---------------------------------------------|
|                                                                                                                                                                                                                                               | 535[165.99]                                                                    |                                                                                                                                                                                                                |                                                |                                             |
|                                                                                                                                                                                                                                               |                                                                                |                                                                                                                                                                                                                |                                                |                                             |
|                                                                                                                                                                                                                                               |                                                                                | .054 [1.37] to                                                                                                                                                                                                 | ot Accepts<br>0.070 [1.78]<br>P.C. Board       |                                             |
|                                                                                                                                                                                                                                               |                                                                                |                                                                                                                                                                                                                |                                                |                                             |
| .600[15.24]                                                                                                                                                                                                                                   |                                                                                | -                                                                                                                                                                                                              | int of Contact                                 |                                             |
| <ul> <li>INSULATOR MATERIAL: THERMOPLASTIC POLYESTER, UL 94V-0</li> <li>CONTACT MATERIAL; COPPER, NICKEL, TIN ALLOY CA-725</li> <li>CONTACT PLATING: GOLD ON THE MATING AREA, TIN-LEAD<br/>ON THE CONTACT TAILS, NICKEL UNDERPLATE</li> </ul> | 846/896 SERIES HIGH TEMP CARD EDGE CONNECTOR<br>PART NUMBER: 846-100-555-201   |                                                                                                                                                                                                                | ACAD REFERENCE NO.<br>DRAWN: J.LEE<br>CHECKED: | 846-ENG-MASTER<br>DATE: APR. 22/09<br>DATE: |
|                                                                                                                                                                                                                                               | EDAC INC<br>TORONTO, ONTARIO<br>CANADA<br>YOUR CONNECTION TO QUALITY & SERVICE | THESE DRAWINGS AND SPECIFICATIONS<br>ARE THE PROPERTY OF EDAC INC.,AND<br>SHALL NOT BE REPRODUCED,OR COPIED<br>OR USED AS THE BASIS FOR THE<br>MANUFACTURE OR SALE OF APPARATUS<br>WITHOUT WRITTEN PERMISSION. | SCALE: 1:1<br>DRAWING NUMBER<br>846-ENG-MASTER | SHEET 1 OF 2<br>ISSUE<br>1                  |