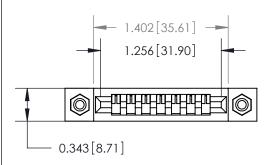

## **Mounting Option**

#4-40 Unified Threaded Inserts

## **Contact Detail**

PC Tail .046x.013(1.17x0.33) - Tail LG=.358(9.09) .156 [3.96] Contact Spacing x .200 [5.08] Row Spacing

**See Accompanying Page for:** 

**Contact Bend Details** 

**SECTION A-A** 

.095 [2.41] Point of Contact (Measured from bottom of Card Slot) Card Slot Accepts .054 [1.37] to .070 [1.78] Thick P.C. Board