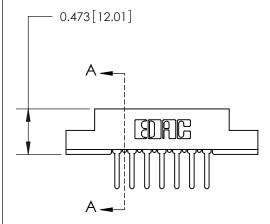

## **Contact Detail**

PC Tail .046x.013(1.17x0.33) - Tail LG=.358(9.09) .156 [3.96] Contact Spacing x .200 [5.08] Row Spacing

**See Accompanying Page for:** 

**Contact Bend Details** 

**SECTION A-A** 

.095 [2.41] Point of Contact (Measured from bottom of Card Slot) Card Slot Accepts .054 [1.37] to .070 [1.78] Thick P.C. Board