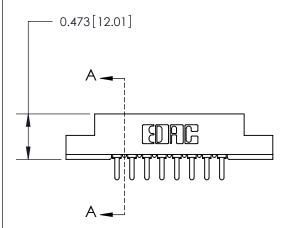

## **Mounting Option**

.156 (3.96) Dia. Mounting Holes

## **Contact Detail**

PC Tail .046x.014(1.17x0.36) - Tail LG=.213(5.41)

.156 [3.96] Contact Spacing x .200 [5.08] Row Spacing

**See Accompanying Page for:** 

**Contact Bend Details** 

**SECTION A-A** 

.175 [4.45] Point of Contact (Measured from bottom of Card Slot) Card Slot Accepts .054 [1.37] to .070 [1.78] Thick P.C. Board