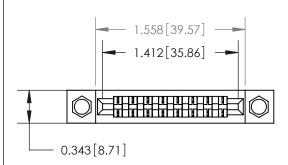

## **Contact Detail**

PC Tail .046x.014(1.17x0.36) - Tail LG=.213(5.41)

.156 [3.96] Contact Spacing x .200 [5.08] Row Spacing

**See Accompanying Page for:** 

**Contact Bend Details** 

**SECTION A-A** 

.175 [4.45] Point of Contact (Measured from bottom of Card Slot) Card Slot Accepts .054 [1.37] to .070 [1.78] Thick P.C. Board