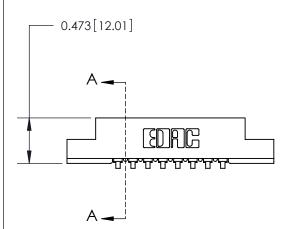

## **Contact Detail**

90 Degree Bend (Code 541 Contacts)

.156 [3.96] Contact Spacing x .200 [5.08] Row Spacing

**See Accompanying Page for:** 

**Contact Bend Details** 

**SECTION A-A** .175 [4.45] Point of Contact (Measured from bottom of Card Slot) Card Slot Accepts .054 [1.37] to .070 [1.78] Thick P.C. Board