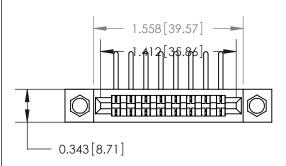

## **Mounting Option**

.156 (3.96) Dia. Mounting Holes

## **Contact Detail**

90 Degree Bend (Code 541 Contacts)

.156 [3.96] Contact Spacing x .200 [5.08] Row Spacing

**See Accompanying Page for:** 

**Contact Bend Details** 

**SECTION A-A** .175 [4.45] Point of Contact (Measured from bottom of Card Slot) Card Slot Accepts .054 [1.37] to .070 [1.78] Thick P.C. Board