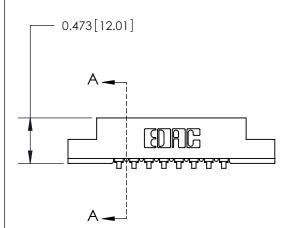

## **Contact Detail**

90 Degree Bend (Code 521 Contacts)

.156 [3.96] Contact Spacing x .200 [5.08] Row Spacing

**See Accompanying Page for:** 

**Contact Bend Details** 

**SECTION A-A** 

.175 [4.45] Point of Contact (Measured from bottom of Card Slot) Card Slot Accepts .054 [1.37] to .070 [1.78] Thick P.C. Board