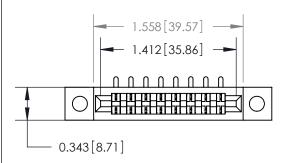

**Mounting Option** 

.128 (3.25) Dia. Mounting Holes

| 807/857 Series High Temp Card Edge Connector |
|----------------------------------------------|
| Part Number: 857-008-553-102                 |

YOUR CONNECTION TO QUALITY & SERVICE

J.LEE DATE: AUG. 11/09 SHEET 1 OF 2 NTS