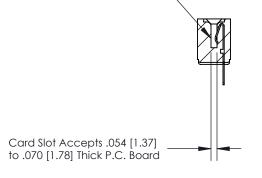

## **Contact Detail**

PC Tail .046x.013(1.17x0.33) - Tail LG=.213(5.41) .156 [3.96] Contact Spacing x .200 [5.08] Row Spacing

**SECTION A-A** 

.095 [2.41] Point of Contact (Measured from bottom of Card Slot)