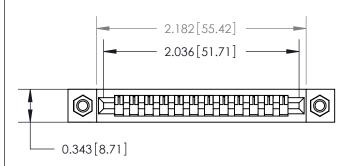

**Mounting Option** 

M3-0.5 Metric Threaded Inserts

## **Contact Detail**

PC Tail .046x.013(1.17x0.33) - Tail LG=.213(5.41) .156 [3.96] Contact Spacing x .200 [5.08] Row Spacing





**SECTION A-A** 

.095 [2.41] Point of Contact (Measured from bottom of Card Slot)



## **See Accompanying Page for:**

**Contact Bend Details** 

807/857 Series High Temp Card Edge Connector Part Number: 857-012-425-107

YOUR CONNECTION TO QUALITY & SERVICE

| ACAD REFERENCE NO. 807 ENG MASTER |                  |
|-----------------------------------|------------------|
| DRAWN: J.LEE                      | DATE: AUG. 11/09 |
| CHECKED:                          | DATE:            |
| SCALE: NTS                        | SHEET 1 OF 2     |
| DRAWING NUMBER                    | ISSUE            |

807 Assembly