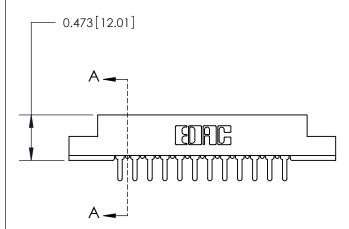

## **Contact Detail**

PC Tail .046x.013(1.17x0.33) - Tail LG=.213(5.41) .156 [3.96] Contact Spacing x .200 [5.08] Row Spacing

**SECTION A-A** 

.095 [2.41] Point of Contact (Measured from bottom of Card Slot)