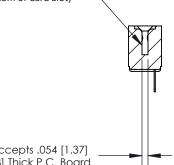

## **Contact Detail**

Wire Hole .089x.014(2.29x0.36) - Tail LG=.213(5.41)

.156 [3.96] Contact Spacing x .200 [5.08] Row Spacing

**SECTION A-A** 

.175 [4.45] Point of Contact (Measured from bottom of Card Slot)

Card Slot Accepts .054 [1.37] to .070 [1.78] Thick P.C. Board

See Accompanying Page for:

**Contact Bend Details** 

807/857 Series High Temp Card Edge Connector Part Number: 857-015-401-108

YOUR CONNECTION TO QUALITY & SERVICE