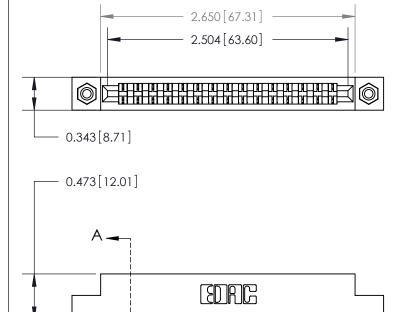

**Mounting Option** 

#4-40 Unified Threaded Inserts

## **Contact Detail**

Wire Hole .089x.014(2.29x0.36) - Tail LG=.213(5.41)

.156 [3.96] Contact Spacing x .200 [5.08] Row Spacing

**SECTION A-A** 

.175 [4.45] Point of Contact (Measured from bottom of Card Slot)

Card Slot Accepts .054 [1.37] to .070 [1.78] Thick P.C. Board

See Accompanying Page for:

**Contact Bend Details** 

807/857 Series High Temp Card Edge Connector Part Number: 857-015-401-108

YOUR CONNECTION TO QUALITY & SERVICE