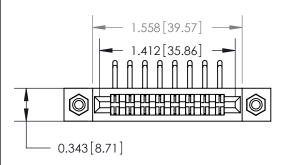

## **Mounting Option**

#4-40 Unified Threaded Inserts

| 807/857 Series High Temp Card Edge Connector |
|----------------------------------------------|
| Part Number: 857-016-559-208                 |

YOUR CONNECTION TO QUALITY & SERVICE

|   | DRAWN: J.LEE   | DATE: AUG. 11/09 |        |
|---|----------------|------------------|--------|
|   | CHECKED:       | DATE:            |        |
|   | SCALE: NTS     | SHEET            | 1 OF 2 |
| ) | DRAWING NUMBER |                  | ISSUE  |
|   | 807 Assembly   |                  | 1      |