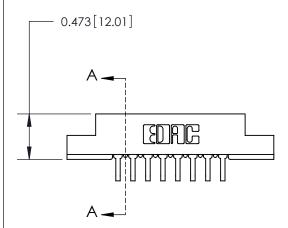

## **Contact Detail**

90 Degree Bend (Code 522 and 540 Contacts)

.156 [3.96] Contact Spacing x .200 [5.08] Row Spacing

**See Accompanying Page for:** 

**Contact Bend Details** 

**SECTION A-A** 

.095 [2.41] Point of Contact (Measured from bottom of Card Slot) Card Slot Accepts .054 [1.37] to .070 [1.78] Thick P.C. Board

| 807/857 Series High Temp Card Edge Connector |
|----------------------------------------------|
| Part Number: 857-016-559-208                 |

YOUR CONNECTION TO QUALITY & SERVICE

|   | DRAWN: J.LEE   | DATE: AUG. 11/09 |        |
|---|----------------|------------------|--------|
|   | CHECKED:       | DATE:            |        |
|   | SCALE: NTS     | SHEET            | 1 OF 2 |
| ) | DRAWING NUMBER |                  | ISSUE  |
|   | 807 Assembly   |                  | 1      |