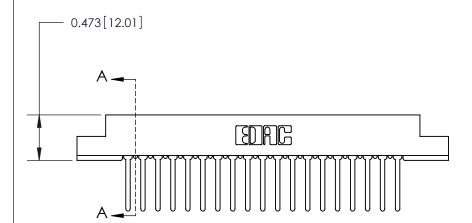

## **Contact Detail**

Wire Wrap .046x.013(1.17x0.33) - Tail LG=.520(13.21) .156 [3.96] Contact Spacing x .200 [5.08] Row Spacing

- 3.274[83.16] — 3.128 [79.45] -0.343[8.71]

**SECTION A-A** 

.175 [4.45] Point of Contact (Measured from bottom of Card Slot)