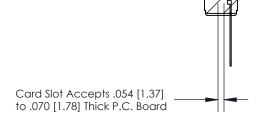

## **Contact Detail**

Wire Wrap .046x.013(1.17x0.33) - Tail LG=.520(13.21) .156 [3.96] Contact Spacing x .200 [5.08] Row Spacing

- 3.274[83.16] — 3.128 [79.45] -0.343[8.71]

**SECTION A-A** 

.175 [4.45] Point of Contact (Measured from bottom of Card Slot)