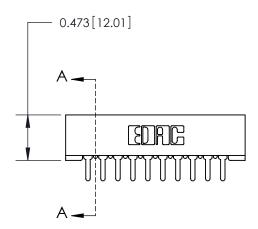

## **Contact Detail**

PC Tail .046x.013(1.17x0.33) - Tail LG=.213(5.41) .156 [3.96] Contact Spacing x .200 [5.08] Row Spacing

**See Accompanying Page for:** 

**Contact Bend Details** 

1

**SECTION A-A** 

| 807/857 Series High Temp Card Edge Connector |
|----------------------------------------------|
| Part Number: 857-020-520-201                 |