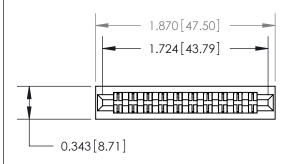

## **Contact Detail**

PC Tail .046x.013(1.17x0.33) - Tail LG=.213(5.41) .156 [3.96] Contact Spacing x .200 [5.08] Row Spacing

**See Accompanying Page for:** 

**Contact Bend Details** 

1

**SECTION A-A** 

| 807/857 Series High Temp Card Edge Connector |
|----------------------------------------------|
| Part Number: 857-020-520-201                 |