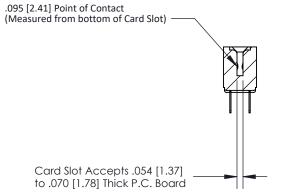

## **Contact Detail**

PC Tail .046x.013(1.17x0.33) - Tail LG=.213(5.41) .156 [3.96] Contact Spacing x .200 [5.08] Row Spacing

**See Accompanying Page for:** 

**Contact Bend Details** 

1

**SECTION A-A** 

| 807/857 Series High Temp Card Edge Connector |
|----------------------------------------------|
| Part Number: 857-020-520-201                 |