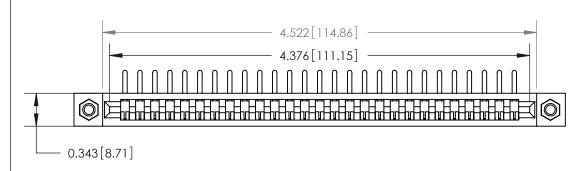

**Mounting Option** 

M3-0.5 Metric Threaded Inserts

**See Accompanying Page for:** 

**Contact Bend Details** 

807/857 Series High Temp Card Edge Connector Part Number: 857-027-458-107

|   | DRAWN: J.LEE   | DATE: AUG. 11/09 |
|---|----------------|------------------|
|   | CHECKED:       | DATE:            |
|   | SCALE: NTS     | SHEET 1 OF 2     |
| D | DRAWING NUMBER | ISSUE            |