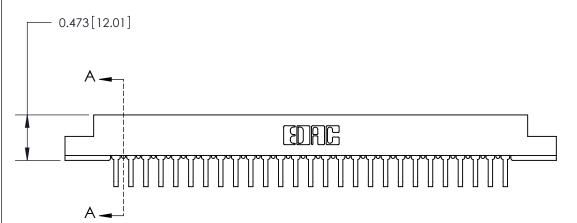

## **Contact Detail**

90 Degree Bend (Code 545 Contacts)

.156 [3.96] Contact Spacing x .200 [5.08] Row Spacing

**SECTION A-A** 

.095 [2.41] Point of Contact (Measured from bottom of Card Slot)

Card Slot Accepts .054 [1.37] to .070 [1.78] Thick P.C. Board

**See Accompanying Page for:** 

**Contact Bend Details** 

807/857 Series High Temp Card Edge Connector Part Number: 857-027-458-107

|   | DRAWN: J.LEE   | DATE: AUG. 11/09 |
|---|----------------|------------------|
|   | CHECKED:       | DATE:            |
|   | SCALE: NTS     | SHEET 1 OF 2     |
| D | DRAWING NUMBER | ISSUE            |