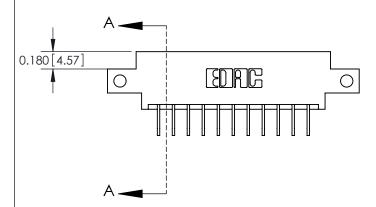

**Mounting Option** 

12-.128 (3.25) Dia. Side Mounting Holes

## **Contact Detail**

558-90 Degree Bend (Code 541 Contacts)

.156 [3.96] Contact Spacing x .200 [5.08] Row Spacing





**See Accompanying Pages for: Contact Bend Details** 

THIS IS A C.A.D. GENERATED DRAWING DO NOT MAKE MANUAL REVISIONS TO MASTER.



ISSUE NUMBER

ORIGINAL



837/887 Series High Temp Card Edge Connector Part Number: 887-011-558-612

YOUR CONNECTION TO QUALITY & SERVICE

**EDAC INC** TORONTO, ONTARIO CANADA

THESE DRAWINGS AND SPECIFICATIONS ARE THE PROPERTY OF EDAC INC.,AND SHALL NOT BE REPRODUCED, OR COPIED OR USED AS THE BASIS FOR THE MANUFACTURE OR SALE OF APPARATUS WITHOUT WRITTEN PERMISSION.

| ACAD REFERENCE NO. | 837 ENG MASTER   |  |  |
|--------------------|------------------|--|--|
| DRAWN: J.LEE       | DATE: OCT. 06/09 |  |  |
| CHECKED:           | DATE:            |  |  |
| SCALE: NTS         | SHEET 1 OF 2     |  |  |
| DRAWING NUMBER     | ISSUE            |  |  |
| 837