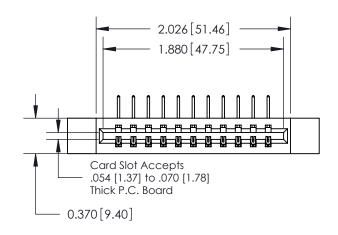

## **Contact Detail**

558-90 Degree Bend (Code 541 Contacts)

.156 [3.96] Contact Spacing x .200 [5.08] Row Spacing

**See Accompanying Pages for: Contact Bend Details** 

THIS IS A C.A.D. GENERATED DRAWING DO NOT MAKE MANUAL REVISIONS TO MASTER.