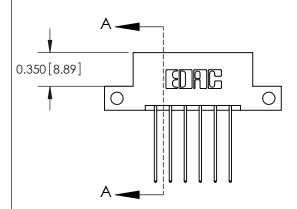

## **Mounting Option**

12-.128 (3.25) Dia. Side Mounting Holes

## **Contact Detail**

541-Wire Wrap .025 Sq.(0.64 Sq.) - Tail LG=.750(19.05) .156 [3.96] Contact Spacing x .200 [5.08] Row Spacing





**See Accompanying Pages for:** 

**Contact Bend Details** 

THIS IS A C.A.D. GENERATED DRAWING DO NOT MAKE MANUAL REVISIONS TO MASTER.



ISSUE NUMBER

ORIGINAL



837/887 Series High Temp Card Edge Connector Part Number: 887-012-541-212

YOUR CONNECTION TO QUALITY & SERVICE

**EDAC INC** TORONTO, ONTARIO CANADA

THESE DRAWINGS AND SPECIFICATIONS ARE THE PROPERTY OF EDAC INC.,AND SHALL NOT BE REPRODUCED, OR COPIED OR USED AS THE BASIS FOR THE MANUFACTURE OR SALE OF APPARATUS WITHOUT WRITTEN PERMISSION.

| ACAD REFERENCE NO. | 837 ENG MASTER   |  |  |
|--------------------|------------------|--|--|
| DRAWN: J.LEE       | DATE: OCT. 06/09 |  |  |
| CHECKED:           | DATE:            |  |  |
| SCALE: NTS         | SHEET 1 OF 2     |  |  |
| DRAWING NUMBER     | ISSUE            |  |  |