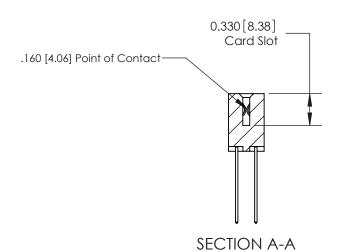

## **Contact Detail**

541-Wire Wrap .025 Sq.(0.64 Sq.) - Tail LG=.750(19.05) .156 [3.96] Contact Spacing x .200 [5.08] Row Spacing

**See Accompanying Pages for:** 

**Contact Bend Details** 

THIS IS A C.A.D. GENERATED DRAWING DO NOT MAKE MANUAL REVISIONS TO MASTER.