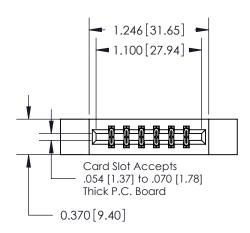

## **Mounting Option**

12-.128 (3.25) Dia. Side Mounting Holes

## **Contact Detail**

541-Wire Wrap .025 Sq.(0.64 Sq.) - Tail LG=.750(19.05) .156 [3.96] Contact Spacing x .200 [5.08] Row Spacing





**See Accompanying Pages for:** 

**Contact Bend Details** 

THIS IS A C.A.D. GENERATED DRAWING DO NOT MAKE MANUAL REVISIONS TO MASTER.



ISSUE NUMBER

ORIGINAL



837/887 Series High Temp Card Edge Connector Part Number: 887-012-541-212

YOUR CONNECTION TO QUALITY & SERVICE

**EDAC INC** TORONTO, ONTARIO CANADA

THESE DRAWINGS AND SPECIFICATIONS ARE THE PROPERTY OF EDAC INC.,AND SHALL NOT BE REPRODUCED, OR COPIED OR USED AS THE BASIS FOR THE MANUFACTURE OR SALE OF APPARATUS WITHOUT WRITTEN PERMISSION.

| ACAD REFERENCE NO. | 837 ENG MASTER   |  |  |
|--------------------|------------------|--|--|
| DRAWN: J.LEE       | DATE: OCT. 06/09 |  |  |
| CHECKED:           | DATE:            |  |  |
| SCALE: NTS         | SHEET 1 OF 2     |  |  |
| DRAWING NUMBER     | ISSUE            |  |