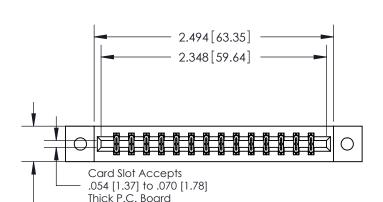

**Mounting Option** 

02-.128 (3.25) Dia. Mounting Holes

## **Contact Detail**

556-Extender Board Bend (Code 520 Contacts)

.156 [3.96] Contact Spacing x .200 [5.08] Row Spacing

THIS IS A C.A.D. GENERATED DRAWING DO NOT MAKE MANUAL REVISIONS TO MASTER.

ISSUE NUMBER