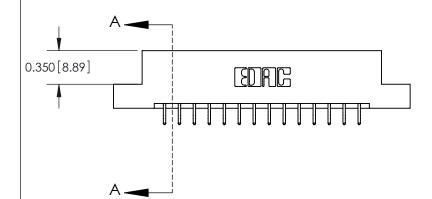

**Mounting Option** 

02-.128 (3.25) Dia. Mounting Holes

ORIGINAL

**See Accompanying Pages for:** 

**Contact Bend Details** 

0.370 [9.40]

837/887 Series High Temp Card Edge Connector Part Number: 887-028-556-202

**EDAC INC** TORONTO, ONTARIO CANADA

THESE DRAWINGS AND SPECIFICATIONS ARE THE PROPERTY OF EDAC INC.,AND SHALL NOT BE REPRODUCED, OR COPIED OR USED AS THE BASIS FOR THE MANUFACTURE OR SALE OF APPARATUS WITHOUT WRITTEN PERMISSION.