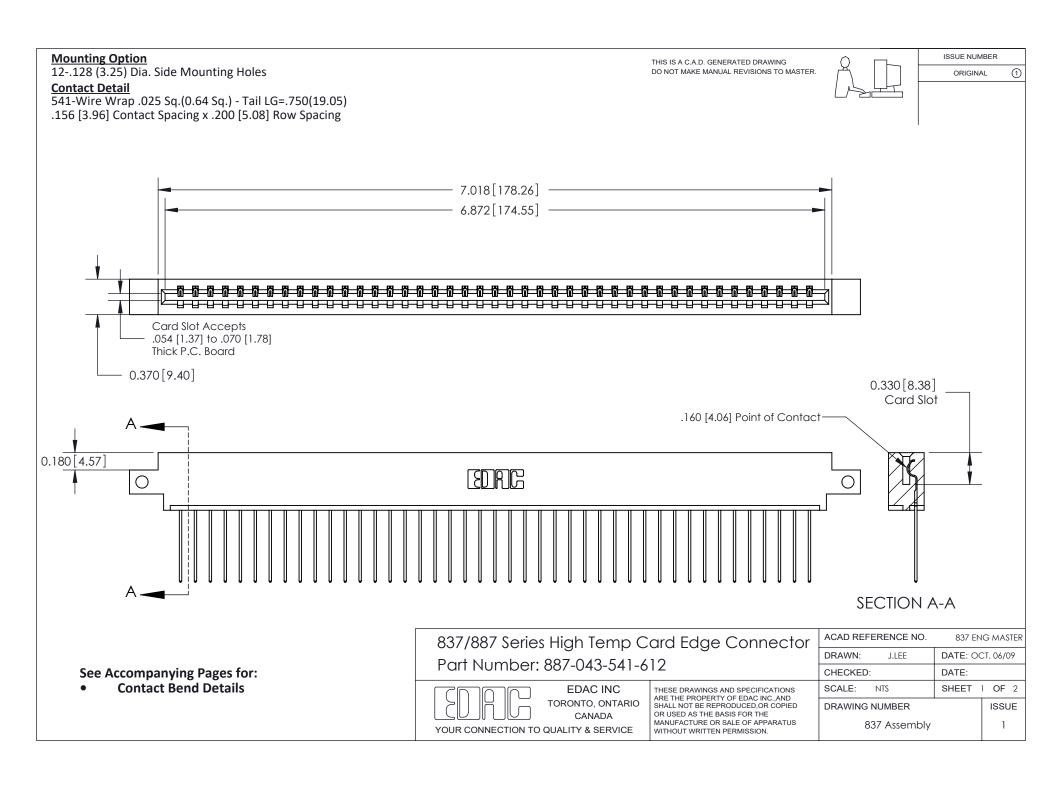

ISSUE NUMBER

ORIGINAL

1



|  | 837/887 Series High Temp Card Edge Connector<br>Contact Bend Detail   |                                                                                                                                                                                                  | ACAD REFERENCE | NO. 837 EN | 837 ENG MASTER   |  |
|--|-----------------------------------------------------------------------|--------------------------------------------------------------------------------------------------------------------------------------------------------------------------------------------------|----------------|------------|------------------|--|
|  |                                                                       |