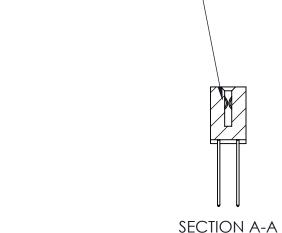

J.LEE DATE: OCT. 06/09 SHEET 1 OF 3 NTS

842 Assembly

842 ENG MASTER

THIS IS A C.A.D. GENERATED DRAWING DO NOT MAKE MANUAL REVISIONS TO MASTER

ORIGINAL (1)

| 842/892 Series High Temp Card Edge Connector<br>Contact Bend Detail |                                                                                                 | ACAD REFERENCE NO. 842 ENG MASTER |             |                  |        |
|---------------------------------------------------------------------|-------------------------------------------------------------------------------------------------|-----------------------------------|-------------|------------------|--------|
|                                                                     |                                                                                                 | DRAWN:                            | J.LEE       | DATE: OCT. 06/09 |        |
|                                                                     |                                                                                                 | CHECKED:                          |             | DATE:            |        |
| EDAC INC                                                            | THESE DRAWINGS AND SPECIFICATIONS ARE THE PROPERTY OF EDAC INCAND                               | SCALE:                            | NTS         | SHEET :          | 2 OF 3 |
| TORONTO, ONTARIO                                                    | SHALL NOT BE REPRODUCED,OR COPIED OR USED AS THE BASIS FOR THE MANUFACTURE OR SALE OF APPARATUS | DRAWING                           | NUMBER      |                  | ISSUE  |
| YOUR CONNECTION TO QUALITY & SERVICE                                |                                                                                                 | 8                                 | 42 Assembly |                  | 1      |