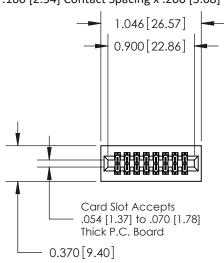

## **See Accompanying Pages for:**

- **Contact Bend Details**
- **Mounting Options**

.240 [6.10] Point of Contact-

842/892 Series High Temp Card Edge Connector Part Number: 892-016-542-201

YOUR CONNECTION TO QUALITY & SERVICE