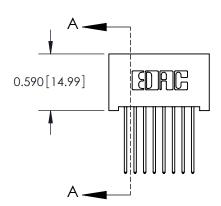

## **Contact Detail**

542-Wire Wrap .025 Sq.(0.64 Sq.) - Tail LG=.655(16.64) .100 [2.54] Contact Spacing x .200 [5.08] Row Spacing