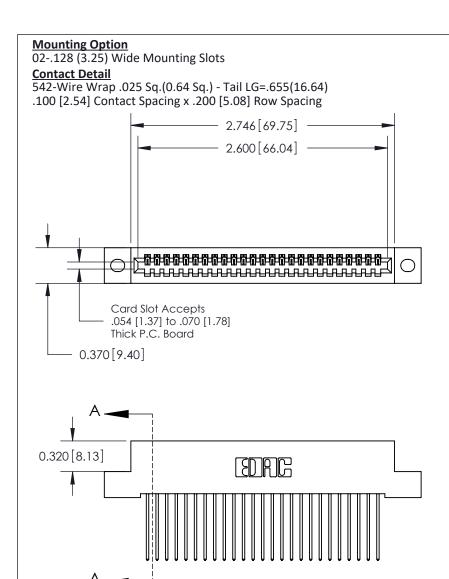

## **See Accompanying Pages for:**

- **Contact Bend Details**
- **Mounting Options**

THIS IS A C.A.D. GENERATED DRAWING DO NOT MAKE MANUAL REVISIONS TO MASTER

ORIGINAL (1)

| 842/892 Series High Temp Card Edge Connector<br>Contact Bend Detail |                                                                   | ACAD REFERENCE NO. 842 ENG MASTER |             |                         |        |
|---------------------------------------------------------------------|-------------------------------------------------------------------|-----------------------------------|-------------|-------------------------|--------|
|                                                                     |                                                                   | DRAWN:                            | J.LEE       | DATE: <b>OCT. 06/09</b> |        |
|                                                                     |                                                                   | CHECKE                            | ):          | DATE:                   |        |
| EDAC INC                                                            | THESE DRAWINGS AND SPECIFICATIONS ARE THE PROPERTY OF EDAC INCAND | SCALE:                            | NTS         | SHEET :                 | 2 OF 3 |
| TORONTO, ONTARIO                                                    | SHALL NOT BE REPRODUCED, OR COPIED OR USED AS THE BASIS FOR THE   | DRAWING                           | NUMBER      |                         | ISSUE  |
| YOUR CONNECTION TO QUALITY & SERVICE                                | MANUFACTURE OR SALE OF APPARATUS WITHOUT WRITTEN PERMISSION.      | 8                                 | 42 Assembly |                         | 1      |