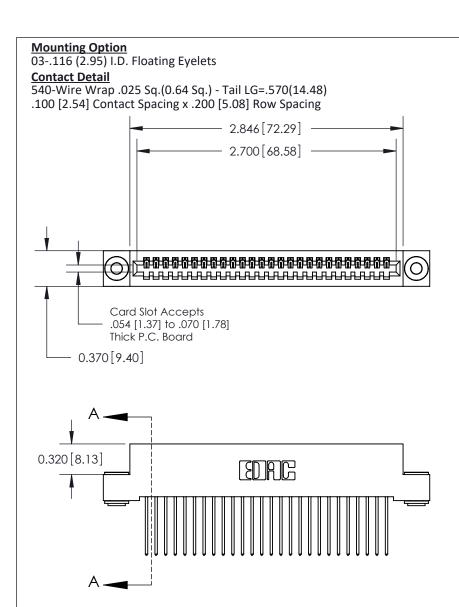

## 842/892 Series High Temp Card Edge Connector Part Number: 892-026-540-103

**Contact Bend Details Mounting Options** 

**See Accompanying Pages for:** 

YOUR CONNECTION TO QUALITY & SERVICE

CANADA

| ACAD REFERENCE NO. 842 ENG MASTER |                  |
|-----------------------------------|------------------|
| DRAWN: J.LEE                      | DATE: OCT. 06/09 |
| CHECKED:                          | DATE:            |
| SCALE: NTS                        | SHEET 1 OF 3     |
| DRAWING NUMBER                    | ISSUE            |